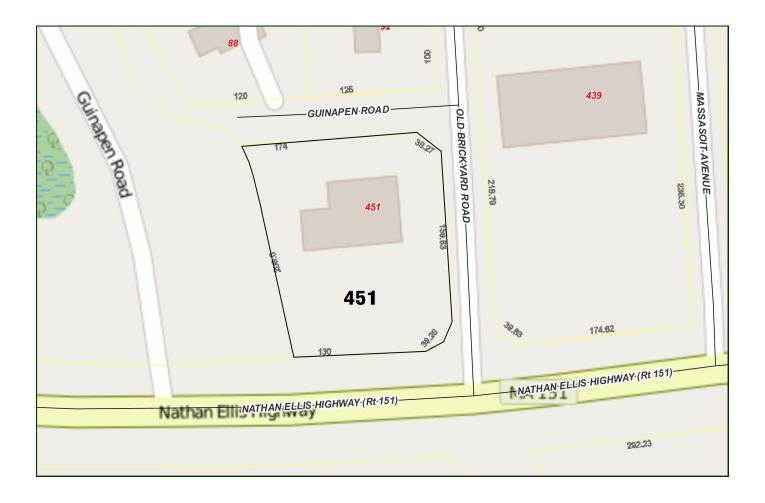

## Assessor Map

| GLA         | 950 SF - Semi Heated - 8x9 Roll Up Door - Lockable Entrance |
|-------------|-------------------------------------------------------------|
| Zoning:     | C2                                                          |
| Lease Terms | \$500/Month - Includes Utilities and NNN Charges            |
| Parking     | OnSite                                                      |