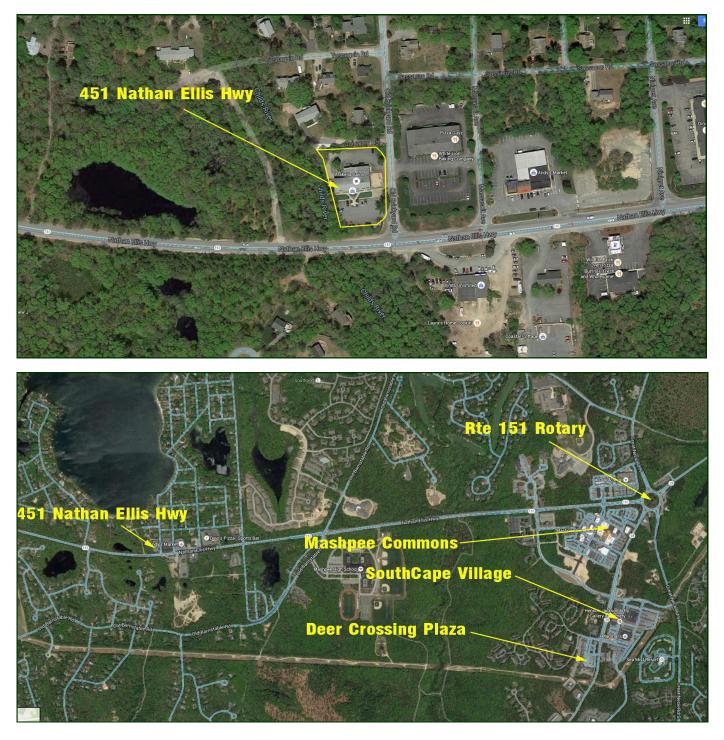

## 950 SF - Mashpee Storage Space - Semi Heated No Automotive or Auto Storage Uses FOR LEASE 451 NATHAN ELLIS HWY ~ MASHPEE

Offered at \$500/Month - Includes Utilities & NNN Charges

- \* Storage Space in Mashpee Plaza
- \* Open Storage Space No Interior Columns Semi Heated
- \* 8x9 Roll Up Door Lockable Entrance Clean Water Tight
- \* Allowed Uses include Warehouse Quiet Commercial Work Shop -Overflow Storage - Tradesman Shop