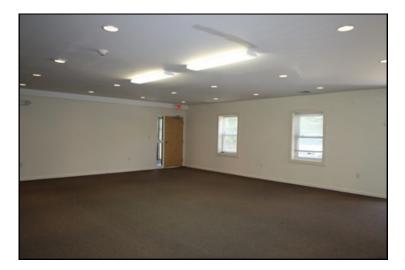

ove in and go, rear retail space Bright open space gives an open airy feeling throughout. The space has 800 SF and offered at \$12/SF NNN plus Utilities.

# Deer Crossing - C20 - Photographs