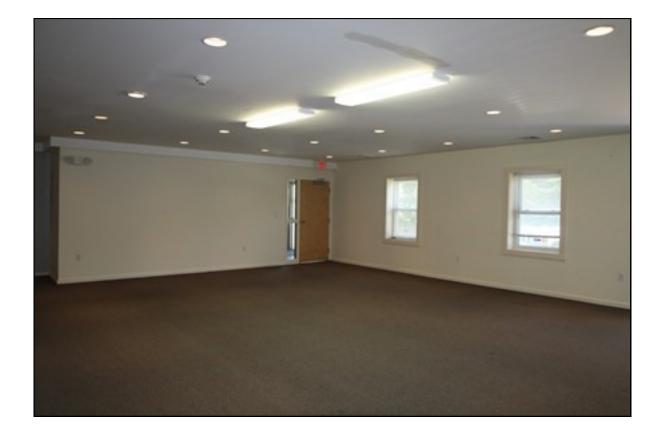

ove in and go, rear retail space Bright open space gives an open airy feeling throughout. The space has 800 SF and offered at \$12/SF NNN plus Utilities.