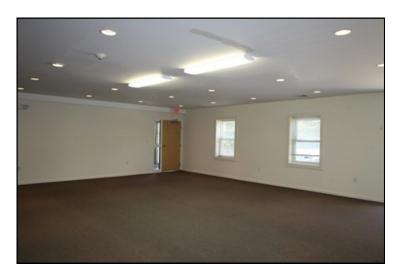

ove in and go, rear retail space Bright open space gives an open airy feeling throughout. The space has 800 SF and offered at \$12/SF NNN plus Utilities.

# Deer Crossing - C20 - Photographs