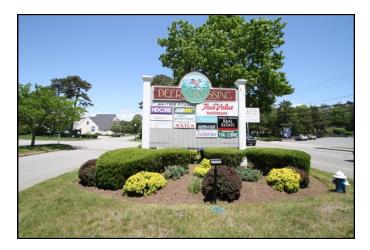

#### Unit C20 - Deer Crossing Plaza - Property

This property is located on Route 28, just prior to the Mashpee Rotary. Excellent Visibility in a heavily traveled year round area. Complimentary business surround the property and turnover within the building is slow as tenants are comfortable with the surroundings and lease terms.