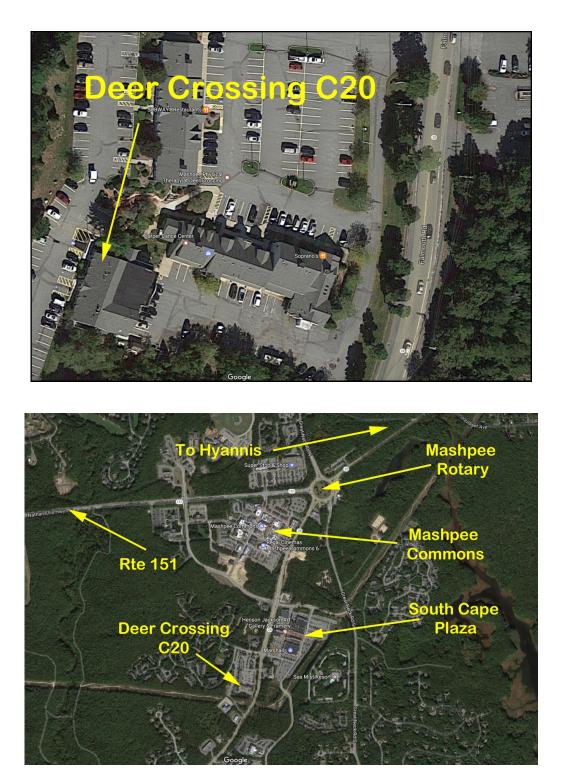

28, just prior to the Mashpee Rotary. Excellent Visibility in a heavily traveled year round area. Complimentary business surround the property and turnover within the building is slow as tenants are comfortable with the surroundings and lease terms.

ove in and go, rear retail space Bright open space gives an open airy feeling throughout. The space has 800 SF and offered at \$12/SF NNN plus Utilities.







### Unit C20- Deer Crossing Plaza - Floorplan

Offered by:

HARTEL COMMERCIAL REAL ESTATE

230 Jones Road Suite 6 Falmouth MA 02540 40 Willard Street Suite 207 Quincy MA 02169

Greg Hartel 617-256-3169 Greg@HartelRealty.com Jody Shaw 508-566-3556 Jody@HartelRealty.com Main Office 508-444-0172 www.HartelRealty.com

# Deer Crossing - C20 - Photographs













## Deer Crossing Maps