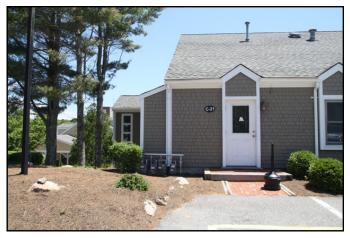

#### UNIT C20

800 SF

Details ~

Rear Retail

Zoned C

**Rear Floor Location** 

800 SF

Private Bath

ove in and go, rear retail space Bright open space gives an open airy feeling throughout. The space has 800 SF and offered at \$12/SF NNN plus Utilities.