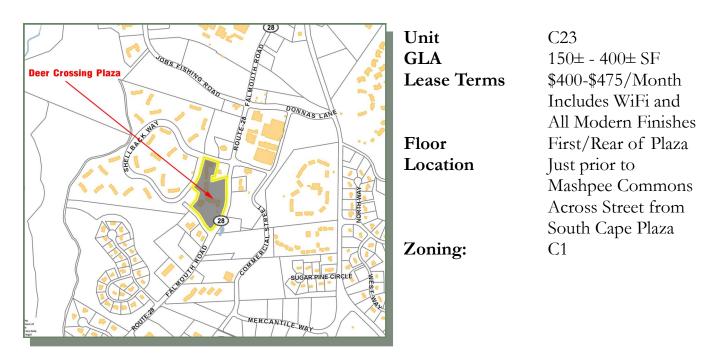

#### Mashpee Deer Crossing Plaza C23B Only Remaining Office FOR LEASE at \$400/Mo

# Individual Offices - C23A-G

681 FALMOUTH ROAD ~ DEER. CROSSING ~MASHPEE, MA

# Offered at \$400 -\$475/Mo - Includes WIFI

- \* Professional Office Space Wait Area and Kitchenette
- \* 150± SF to 400± SF Bright -Open- Space Windows in Each Office
- \* 7 Offices/Large Waiting & Reception Area
- \* Kitchenette en Suite Common Hall Baths Inclusive of WiFi
- \* On Site Parking