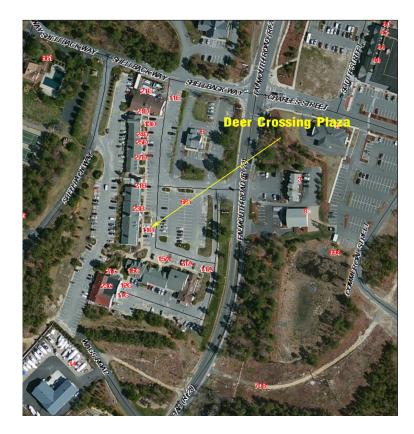

### Assessor Map

Property

C23 Deer Crossing Plaza is located directly in the heart of the Mashpee Business District with excellent exposure and high visibility. The building is one of five within this location, with many diverse businesses and keeping in the character and charm of Cape Cod. The inside is clean and bright with seven offices, large reception and wait area, many windows, kitchenette, and common hall baths. Handicap Accessible and has the convenience of WiFi and with all the modern conveniences. There is a side entrance/exit for employees, as well as a main entrance.

Rte 28

681 Falmouth Road

Hartel Commercial Real Estate

230 Jones Rd/Ste 6/Falmouth, MA 40 Willard St/Ste 207/Quincy, MA