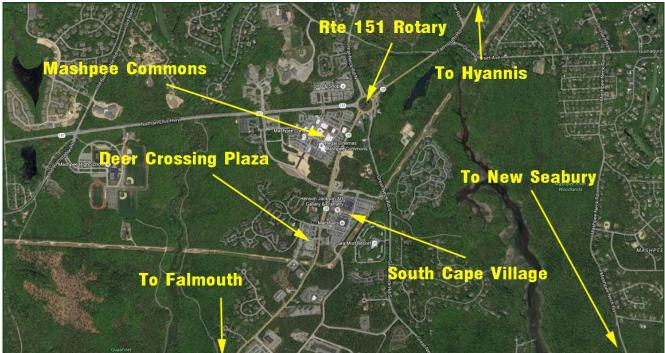

p



Property

C23 Deer Crossing Plaza is located directly in the heart of the Mashpee Business District with excellent exposure and high visibility. The building is one of five within this location, with many diverse businesses and keeping in the character and charm of Cape Cod. The inside is clean and bright with seven offices, large reception and wait area, many windows, kitchenette, and common hall baths. Handicap Accessible and has the convenience of WiFi and with all the modern conveniences. There is a side entrance/exit for employees, as well as a main entrance.









Rte 28

681 Falmouth Road

Hartel Commercial Real Estate

230 Jones Rd/Ste 6/Falmouth, MA 40 Willard St/Ste 207/Quincy, MA



## HARTEL COMMERCIAL REAL ESTATE

Strategic Real Estate Services

#### **SATELLITES**







Strategic Real Estate Services

### Photographs







Greg Hartel Phone: 617-256-3169 E-mail: Greg@HartelRealty.com

Jody Shaw Phone: 508-566-3556 E-mail: Jody@HartelRealty.com

230 Jones Road Suite 6 Falmouth, MA 02540

40 Willard Street Suite 207 Quincy, MA 02169

www.HartelRealty.com



Strategic Real Estate Services