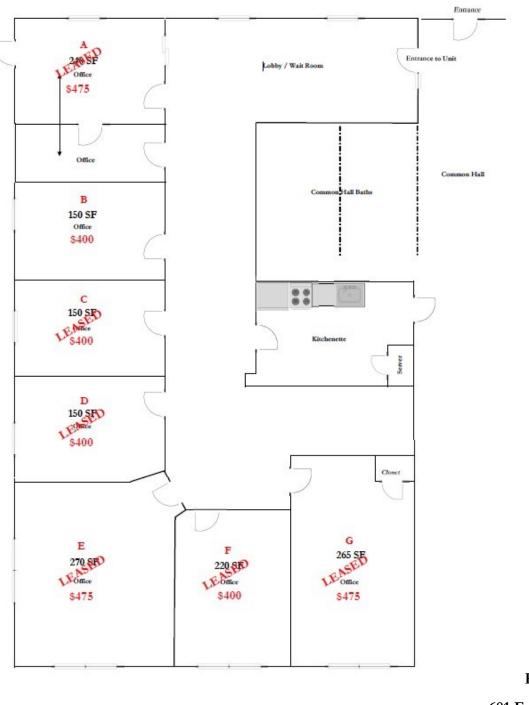

# Individual Offices - C23A-G

681 FALMOUTH ROAD ~ DEER. CROSSING ~MASHPEE, MA

# Offered at \$400 -\$475/Mo - Includes WIFI

- \* Professional Office Space Wait Area and Kitchenette
- \* 150± SF to 400± SF Bright -Open- Space Windows in Each Office
- \* 7 Offices/Large Waiting & Reception Area
- \* Kitchenette en Suite Common Hall Baths Inclusive of WiFi
- \* On Site Parking

### Assessor Map

Property

C23 Deer Crossing Plaza is located directly in the heart of the Mashpee Business District with excellent exposure and high visibility. The building is one of five within this location, with many diverse businesses and keeping in the character and charm of Cape Cod. The inside is clean and bright with seven offices, large reception and wait area, many windows, kitchenette, and common hall baths. Handicap Accessible and has the convenience of WiFi and with all the modern conveniences. There is a side entrance/exit for employees, as well as a main entrance.