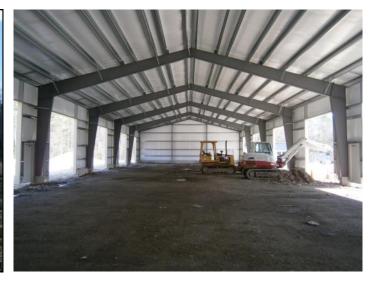

### Proposed Site Plan

PLAN - PROPOSED

SCALE: 1/8"=1'-0"

Proposed 6 Units
1,656± SF each Unit
Overhead Doors - each Unit
24' Ceiling Height
Private Office & Bath in each Unit
\$1,700/Month Plus Utilities
Close to Major Highway

#### **DETAILS**

- NEAR RTE 495 BETWEEN EXITS 3 & 4
- \* AREA OF INDUSTRIAL USES
- New Proposed 6-Bay Industrial Building
- \* APPROVED FOR UP TO 9,000± SF BUILDING
- \* 1,656± SF EACH UNIT
- \* 2.00± ACRE SITE
- \* ZONED GU
- LESS THAN 1 MILE FROM RTE 495
- Each Unit \$1,700/Month plus Utilities
- Storage above Bath & Office
- Propane Unit Heater for Shop Area
- Electric Heat in Office & Bath
- Additional Yard Storage Available for an Additional Cost