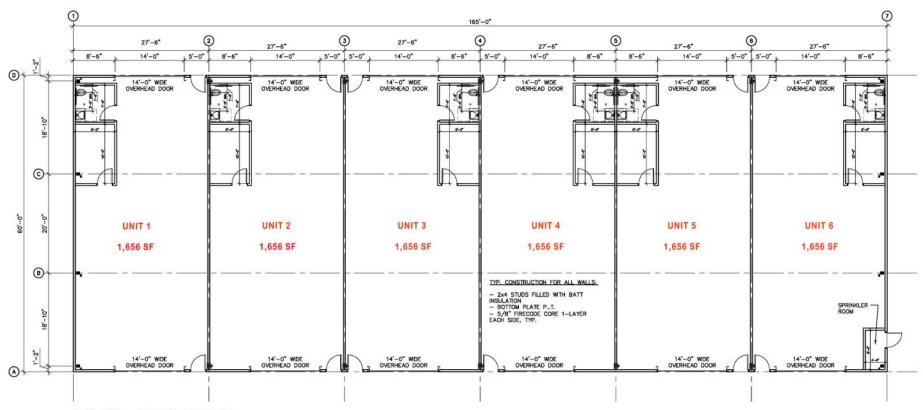

### Proposed Site Plan

PLAN - PROPOSED

SCALE: 1/8"=1'-0"

Proposed 6 Units
1,656± SF each Unit
Overhead Doors - each Unit
24' Ceiling Height
Private Office & Bath in each Unit
\$1,700/Month Plus Utilities
Close to Major Highway