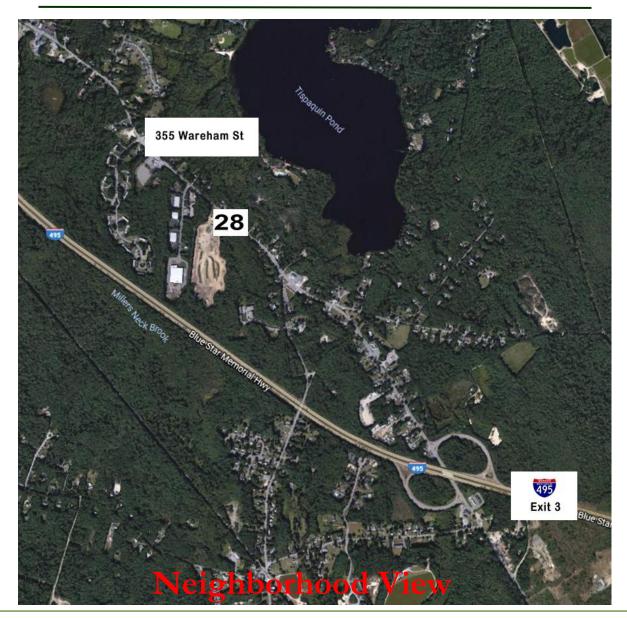

#### **ROUTE 495 PROXIMITY**

Each Unit Offered at \$1,700/Month plus Utilities New Construction - 1,656 $\pm$  SF Each Unit

#### **DETAILS**

- NEAR RTE 495 BETWEEN EXITS 3 & 4
- \* AREA OF INDUSTRIAL USES
- New Proposed 6-Bay Industrial Building
- \* APPROVED FOR UP TO 9,000± SF BUILDING
- \* 1,656± SF EACH UNIT
- \* 2.00± ACRE SITE
- \* ZONED GU
- LESS THAN 1 MILE FROM RTE 495
- Each Unit \$1,700/Month plus Utilities
- Storage above Bath & Office
- Propane Unit Heater for Shop Area
- Electric Heat in Office & Bath
- Additional Yard Storage Available for an Additional Cost

#### 355 Wareham St - Middleboro

his is new construction of a 9,000± SF Building, located less than one mile from Route 495. The 2.00± Acre Site is approved for a building up to 9,000± SF. This is an extremely high visibility, heavily traveled year round industrial area. Complimentary businesses are located in the immediate neighborhood.