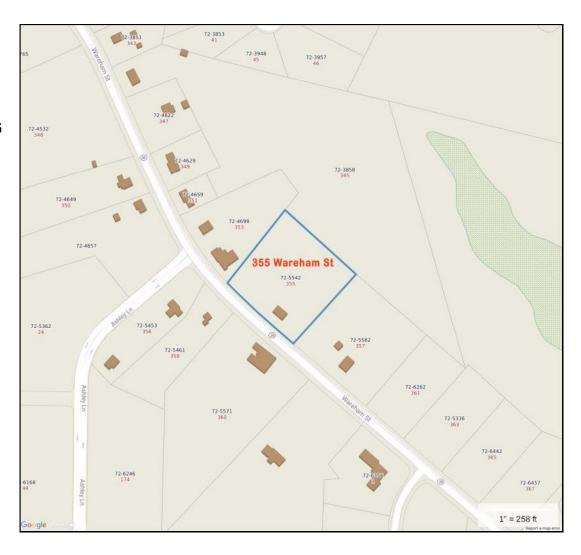

#### 355 Wareham St - Middleboro

his is new construction of a 9,000± SF Building, located less than one mile from Route 495. The 2.00± Acre Site is approved for a building up to 9,000± SF. This is an extremely high visibility, heavily traveled year round industrial area. Complimentary businesses are located in the immediate neighborhood.

#### **DETAILS**

- NEAR RTE 495 BETWEEN EXITS 3 & 4
- \* AREA OF INDUSTRIAL USES
- New Proposed 6-Bay Industrial Building
- \* APPROVED FOR UP TO 9,000± SF BUILDING
- \* 1,656± SF EACH UNIT
- \* 2.00± ACRE SITE
- \* ZONED GU
- LESS THAN 1 MILE FROM RTE 495
- Each Unit \$1,700/Month plus Utilities
- Storage above Bath & Office
- Propane Unit Heater for Shop Area
- Electric Heat in Office & Bath
- Additional Yard Storage Available for an Additional Cost