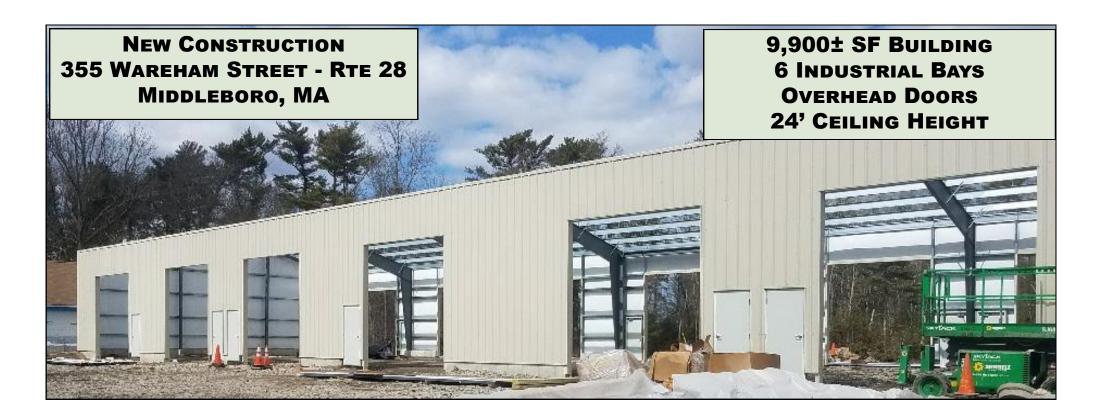

#### 355 Wareham St - Middleboro

his is new construction of a 9,000± SF Building, located less than one mile from Route 495. The 2.00± Acre Site is approved for a building up to 9,000± SF. This is an extremely high visibility, heavily traveled year round industrial area. Complimentary businesses are located in the immediate neighborhood.