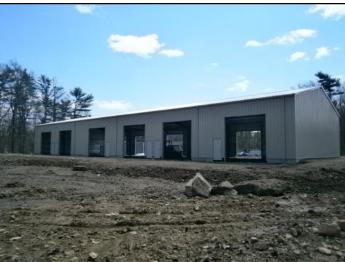

#### 355 Wareham St - Middleboro

his is new construction of a 9,000± SF Building, located less than one mile from Route 495. The 2.00± Acre Site is approved for a building up to 9,000± SF. This is an extremely high visibility, heavily traveled year round industrial area. Complimentary businesses are located in the immediate neighborhood.

#### **DETAILS**

- NEAR RTE 495 BETWEEN EXITS 3 & 4
- \* AREA OF INDUSTRIAL USES
- New Proposed 6-Bay Industrial Building
- \* APPROVED FOR UP TO 9,000± SF BUILDING
- \* 1,656± SF EACH UNIT
- \* 2.00± ACRE SITE
- \* ZONED GU
- LESS THAN 1 MILE FROM RTE 495
- Each Unit \$1,700/Month plus Utilities
- Storage above Bath & Office
- Propane Unit Heater for Shop Area
- Electric Heat in Office & Bath
- Additional Yard Storage Available for an Additional Cost