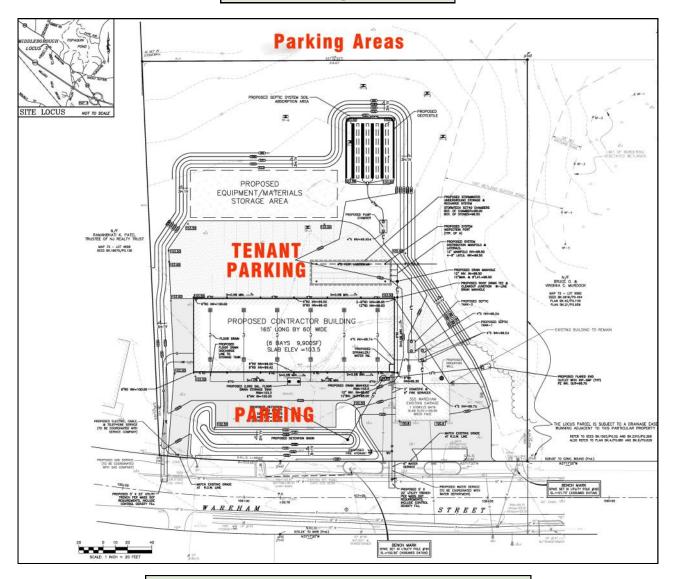

## Parking Plan

Proposed 6 Spaces in Front Tenant Parking in Rear

Strategic Real Estate Services