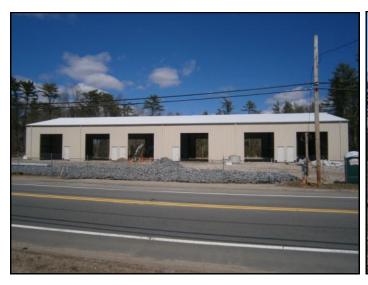

#### 355 Wareham St - Middleboro

his is new construction of a 9,000± SF Building, located less than one mile from Route 495. The 2.00± Acre Site is approved for a building up to 9,000± SF. This is an extremely high visibility, heavily traveled year round industrial area. Complimentary businesses are located in the immediate neighborhood.

#### **DETAILS**

- NEAR RTE 495 BETWEEN EXITS 3 & 4
- \* AREA OF INDUSTRIAL USES
- New Proposed 6-Bay Industrial Building
- \* APPROVED FOR UP TO 9,000± SF BUILDING
- \* 1,656± SF EACH UNIT
- \* 2.00± ACRE SITE
- \* ZONED GU
- LESS THAN 1 MILE FROM RTE 495
- Each Unit \$1,700/Month plus Utilities
- Storage above Bath & Office
- Propane Unit Heater for Shop Area
- Electric Heat in Office & Bath
- Additional Yard Storage Available for an Additional Cost