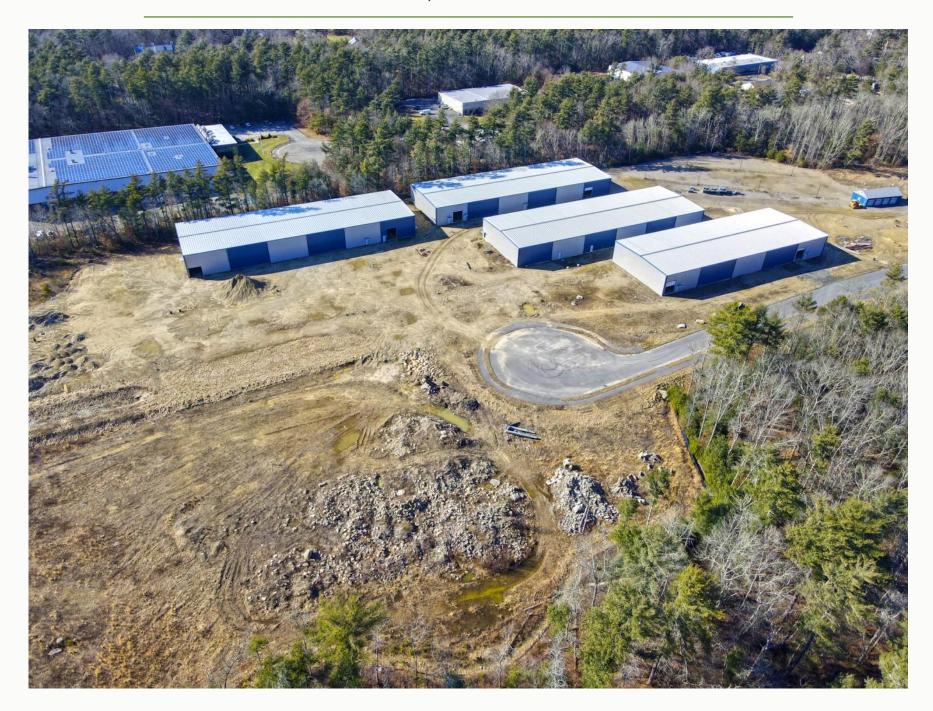

### **Available Units**

**Building 9** 

Building 11 11,469± SF

17,368± SF

11,409± Sr

**Building 13** 

**Building 15** 

19,717± SF

19,717± SF

### For Lease at \$18.50/SF Plus Utilities

4 Industrial Buildings Totaling 76,519± SF