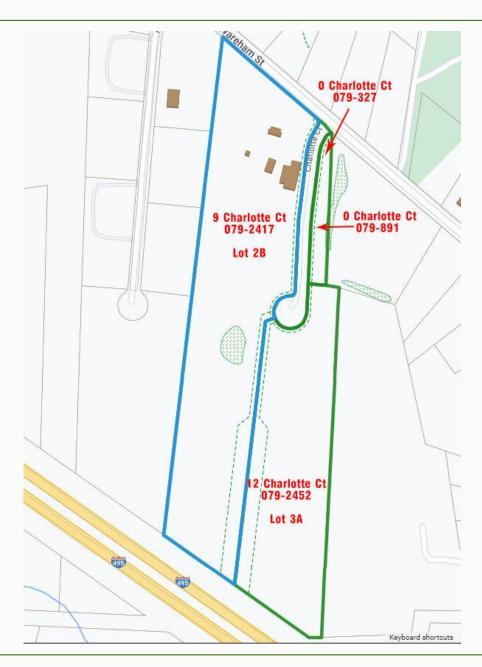

## 370 Wareham St - Rte 28 - Middleboro, MA

Site Plan - Unit Allocation

Neighborhood

**Assessor** 

Zoning - General Use/WRPD/CBD

370 Wareham St - Rte 28 - Middleboro, MA

370 Wareham St - Rte 28 - Middleboro, MA

#### **Property Summary**

Space Available -11,469± SF to 19,717± SF

15.21± Acre Site - Lot 2B

**Ample Parking** 

Approved For: 14 x 14 Overhead Doors

Private Bath in Unit

3 Phase Electric - Gas Heat

Floor Drains into Tight Tanks w/Septic

#### Sale Information

Lot 2B - 15.21± Acres - \$17,000,000

\* 4 Industrial Buildings 76,519± SF

Lot 3A - 9.39± Acres - \$2,100,000

 Approved for 3 Industrial Buildings 44,295± SF

Entire Property - 25.82± Acres - \$19,100,000