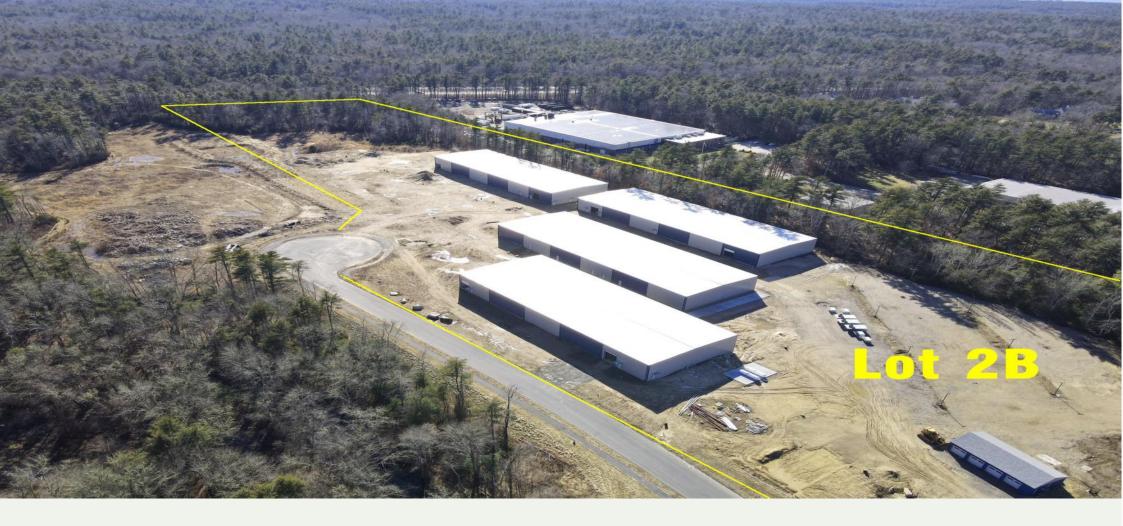

#### **Property Summary**

Space Available -11,469± SF to 19,717± SF

15.21± Acre Site - Lot 2B

**Ample Parking** 

Approved For: 14 x 14 Overhead Doors

Private Bath in Unit

3 Phase Electric - Gas Heat

Floor Drains into Tight Tanks w/Septic

#### Sale Information

Lot 2B - 15.21± Acres - \$17,000,000

\* 4 Industrial Buildings 76,519± SF

Lot 3A - 9.39± Acres - \$2,100,000

 Approved for 3 Industrial Buildings 44,295± SF

Entire Property - 25.82± Acres - \$19,100,000