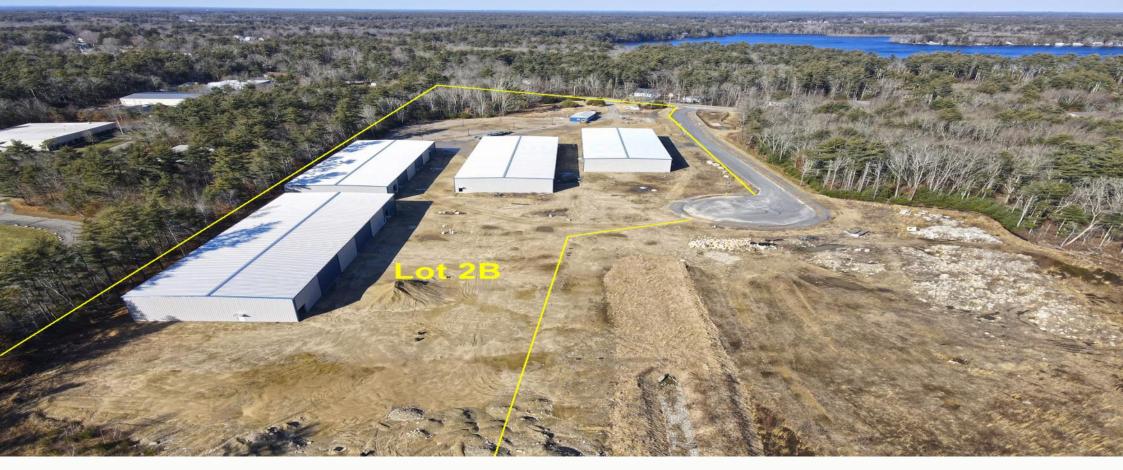

#### **Property Summary**

Space Available -11,469± SF to 19,717± SF

15.21± Acre Site - Lot 2B

**Ample Parking** 

Approved For: 14 x 14 Overhead Doors

Private Bath in Unit

3 Phase Electric - Gas Heat

Floor Drains into Tight Tanks w/Septic

#### Sale Information

Lot 2B - 15.21± Acres - \$17,000,000

\* 4 Industrial Buildings 76,519± SF

Lot 3A - 9.39± Acres - \$2,100,000

 Approved for 3 Industrial Buildings 44,295± SF

Entire Property - 25.82± Acres - \$19,100,000