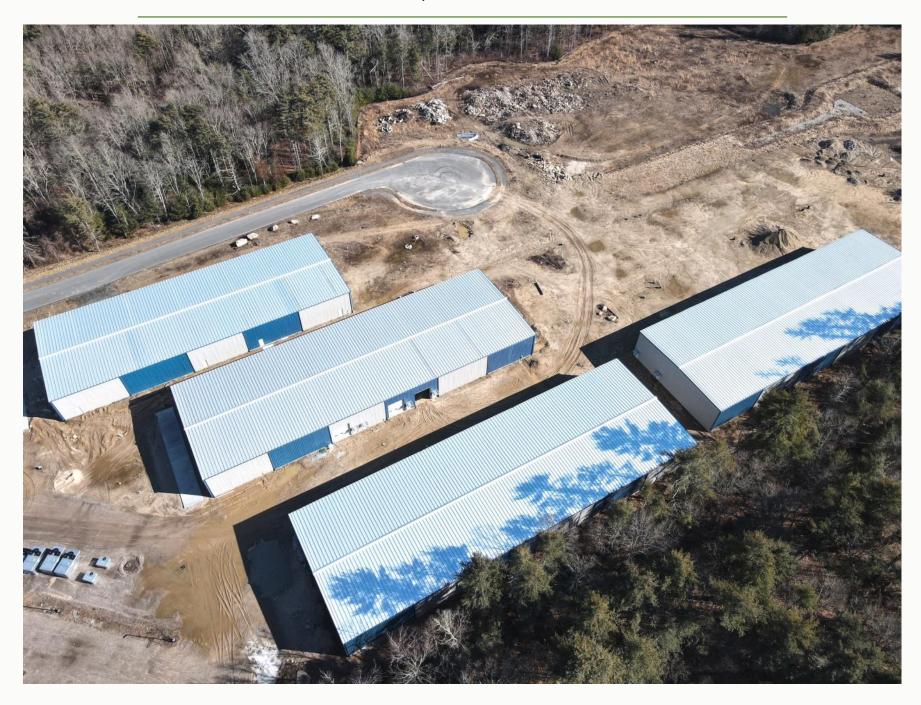

### For Lease at \$18.50/SF Plus Utilities

4 Industrial Buildings Totaling 76,519± SF

### **Available Units**

**Building 9** 

Building 11 11,469± SF

17,368± SF

11,409± Sr

**Building 13** 

**Building 15** 

19,717± SF

#### Sale Information

Lot 2B - 15.21± Acres - \$17,000,000

\* 4 Industrial Buildings 76,519± SF

Lot 3A - 9.39± Acres - \$2,100,000

 Approved for 3 Industrial Buildings 44,295± SF

Entire Property - 25.82± Acres - \$19,100,000