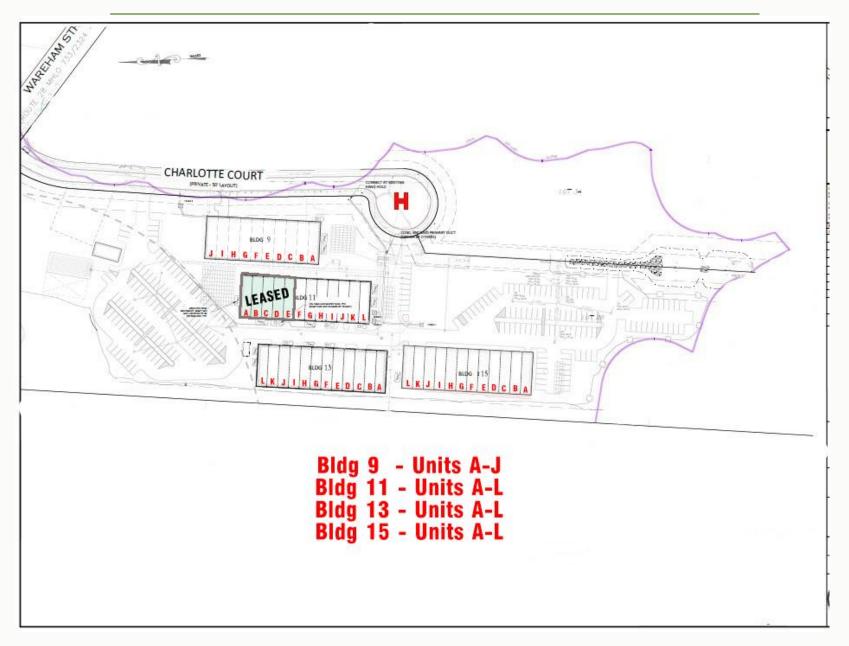

### **Available Units**

**Building 9** 

Building 11 11,469± SF

17,368± SF

11,409± Sr

**Building 13** 

**Building 15** 

19,717± SF

## 370 Wareham St - Rte 28 - Middleboro, MA

Site Plan - Unit Allocation

Neighborhood

**Assessor** 

Zoning - General Use/WRPD/CBD

370 Wareham St - Rte 28 - Middleboro, MA

370 Wareham St - Rte 28 - Middleboro, MA