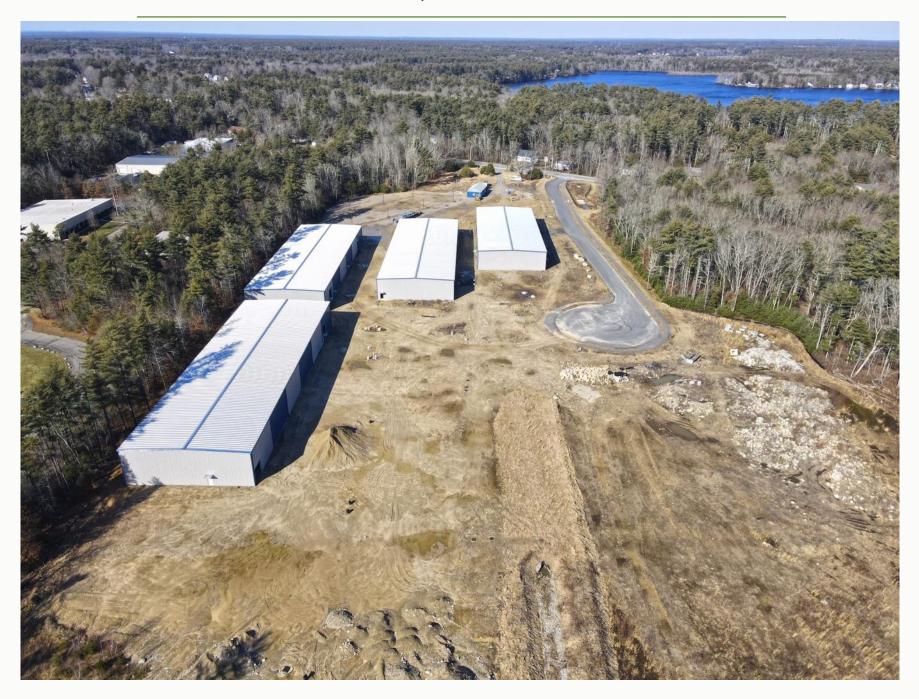

#### Sale Information

Lot 2B - 15.21± Acres - \$17,000,000

\* 4 Industrial Buildings 76,519± SF

Lot 3A - 9.39± Acres - \$2,100,000

 Approved for 3 Industrial Buildings 44,295± SF

Entire Property - 25.82± Acres - \$19,100,000

- Lot 2B 4 Industrial Buildings 76,519± SF
- Approved for 3 Industrial Buildings 44,295± SF

Fully Approved for Marijuana Grow

Potential to Subdivide and Build to Suit