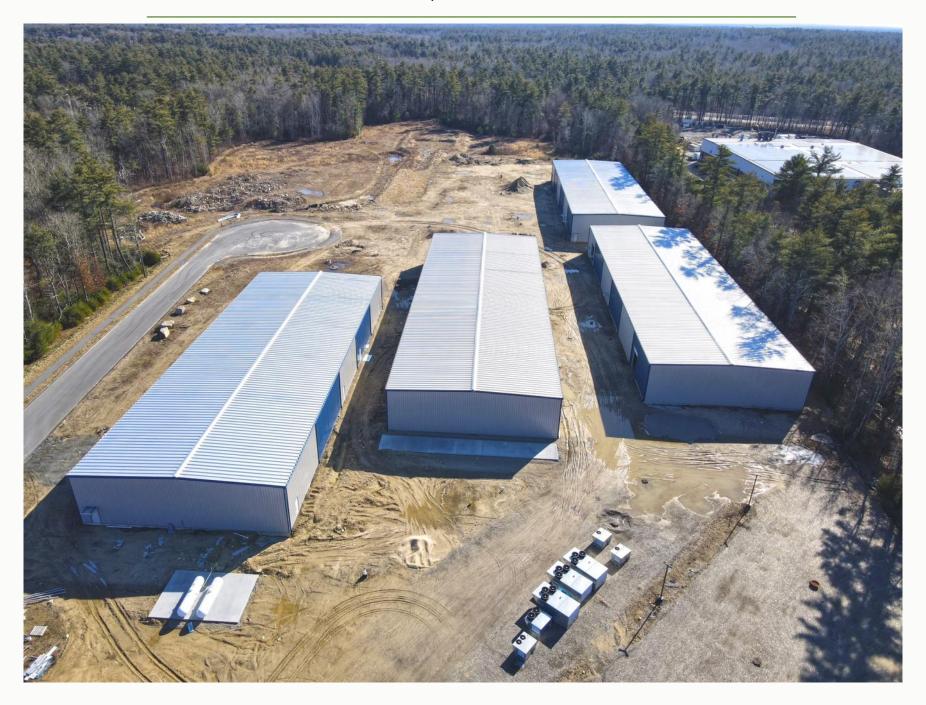

### For Lease at \$18.50/SF Plus Utilities

4 Industrial Buildings Totaling 76,519± SF

### **Available Units**

**Building 9** 

Building 11 11,469± SF

17,368± SF

11,409± Sr

**Building 13** 

**Building 15** 

19,717± SF

#### Sale Information

Lot 2B - 15.21± Acres - \$17,000,000

\* 4 Industrial Buildings 76,519± SF

Lot 3A - 9.39± Acres - \$2,100,000

 Approved for 3 Industrial Buildings 44,295± SF

Entire Property - 25.82± Acres - \$19,100,000