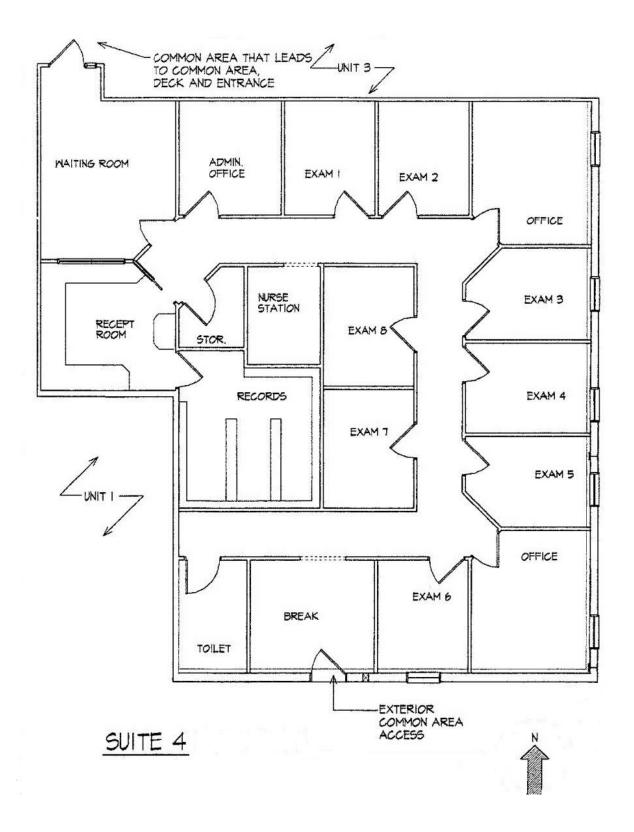

uite 4 at 37 Edgerton Drive is a 2,500± SF medical office, comprised of 13 rooms, of which 8 are exam rooms, 1 lab, 3 offices and a separate records room. There is also an employee kitchen. There is a main entrance to the building and an interior door to each suite. Suite 4 has an exit door as well.

## FloorPlan

HARTEL COMMERCIAL REAL ESTATE

Strategic Business Services