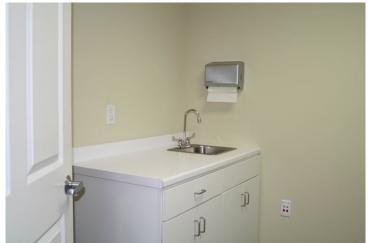

uite 4 at 37 Edgerton Drive is a 2,500± SF medical office, comprised of 13 rooms, of which 8 are exam rooms, 1 lab, 3 offices and a separate records room. There is also an employee kitchen. There is a main entrance to the building and an interior door to each suite. Suite 4 has an exit door as well.