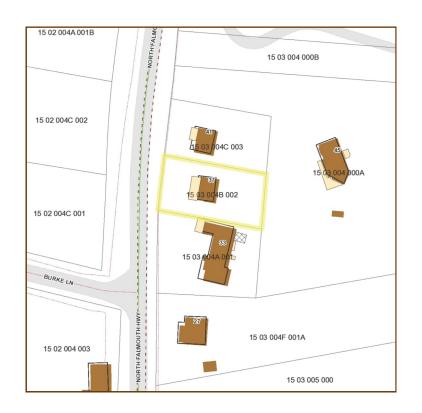

and flooring. Kitchen opens up into living room area with gas fireplace., first floor bedroom, dining room, laminate flooring throughout and carpet in the bedrooms. The home includes an additional 330 SF entry level family room that is not included in the property record. An oversized 12 x 30 deck is great for outdoor entertaining and watching views of the sunset. Back yard is fenced with lots of privacy. Property is a short drive to Falmouth's Main Street, schools and Falmouth's beautiful beaches.

### Property Details

**Property Use:** Residential Single Family

**Rooms:** 7 Rms/3 BR/ 2 Bth

GLA: 1,288 SFSale Price: \$299,9002017 Assessment: \$264,500

Quotes of the Day

"Most people have never
learned that one of the
main aims in life is to
enjoy it"

-SAMUEL BUTLER

### Assessor Map



### Zoning Map





#### Quotes of the Day

- "Procrastination is the art of keeping up with yesterday"
- -DON MARQUIS

Satellite Map

# Photographs







# Photographs