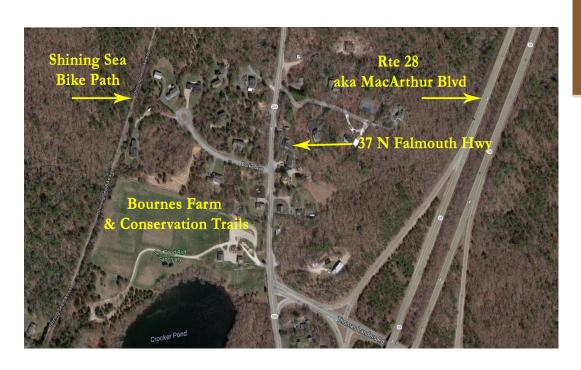

#### OFFERED FOR

\$299,900

1,288 SF Cape Cod Style Single Family built in 1960
Desirable North Falmouth Location
Short Walk to Bourne's Farm Conservation Trails
Close to the Shining Sea Bike Path
Close to Major Highway Rte 28 aka MacArthur Blvd.

#### Quotes of the Day

- "Procrastination is the art of keeping up with yesterday"
- -DON MARQUIS

Satellite Map