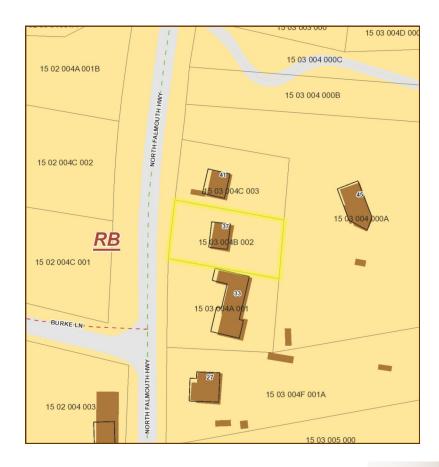

hen opens up into living room area with gas fireplace., first floor bedroom, dining room, laminate flooring throughout and carpet in the bedrooms. The home includes an additional 330 SF entry level family room that is not included in the property record. An oversized 12 x 30 deck is great for outdoor entertaining and watching views of the sunset. Back yard is fenced with lots of privacy. Property is a short drive to Falmouth's Main Street, schools and Falmouth's beautiful beaches.

### Property Details

**Property Use:** Residential Single Family

**Rooms:** 7 Rms/3 BR/ 2 Bth

GLA: 1,288 SFSale Price: \$299,9002017 Assessment: \$264,500

Quotes of the Day

"Most people have never
learned that one of the
main aims in life is to
enjoy it"

-SAMUEL BUTLER

### Assessor Map



### Zoning Map





#### Quotes of the Day

- "Procrastination is the art of keeping up with yesterday"
- -DON MARQUIS

Satellite Map

# Photographs







# Photographs