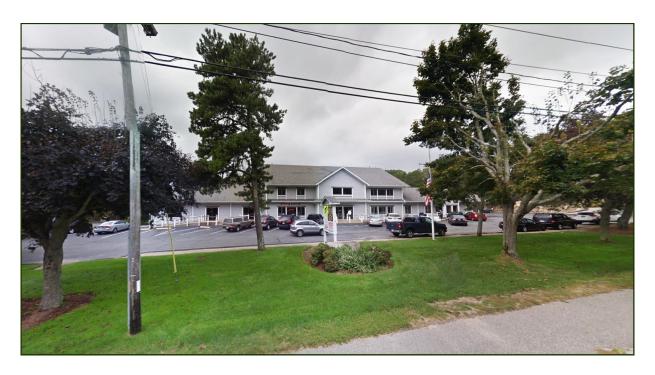

## 634 N Falmouth Hwy Unit 7 - Property

This property is located directly on N Falmouth Hwy., aka Rte. 28A and just north of the Rte 151 signal lights. Excellent Visibility in a heavily traveled well-established complex. There is constant foot traffic from the US Post Office and Dunkin Donuts, both of which are located within the building on either side of the Unit. Parking onsite surrounds the property.

ell maintained and clean, this unit is move in ready. Multiple display windows provide natural light and give and open airy feeling throughout. Unit D is comprised of 840 SF with three rooms and private half bath, offered at \$1,000/Month plus Utilities.