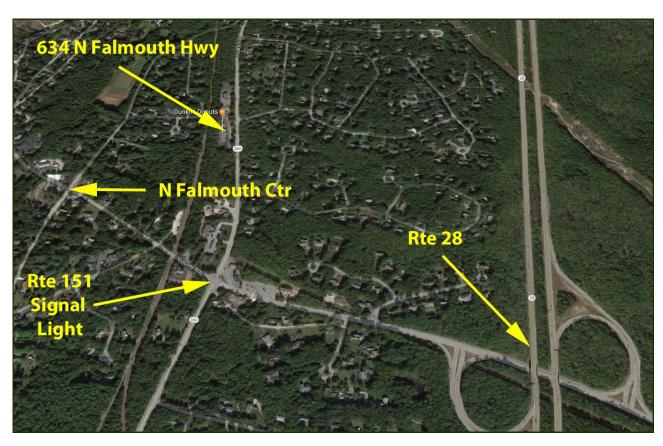

## 634 N Falmouth Hwy Maps

## 634 N Falmouth Hwy Unit 7 - Property

This property is located directly on N Falmouth Hwy., aka Rte. 28A and just north of the Rte 151 signal lights. Excellent Visibility in a heavily traveled well-established complex. There is constant foot traffic from the US Post Office and Dunkin Donuts, both of which are located within the building on either side of the Unit. Parking onsite surrounds the property.