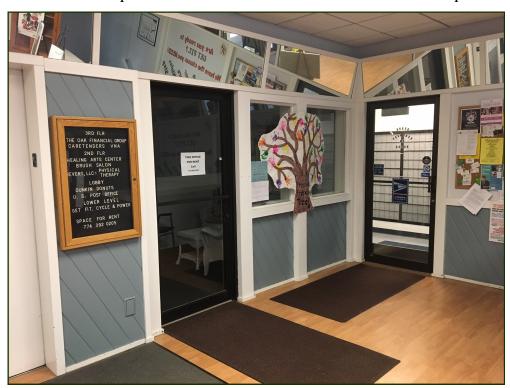

## 634 N Falmouth Hwy Unit 7 - Property

This property is located directly on N Falmouth Hwy., aka Rte. 28A and just north of the Rte 151 signal lights. Excellent Visibility in a heavily traveled well-established complex. There is constant foot traffic from the US Post Office and Dunkin Donuts, both of which are located within the building on either side of the Unit. Parking onsite surrounds the property.

ell maintained and clean, this unit is move in ready. Multiple display windows provide natural light and give and open airy feeling throughout. Unit D is comprised of 840 SF with three rooms and private half bath, offered at \$1,000/Month plus Utilities.