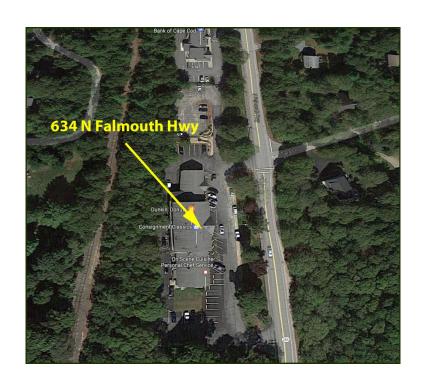

## 634 N Falmouth Hwy Maps

## 634 N Falmouth Hwy Unit 7 - Property

This property is located directly on N Falmouth Hwy., aka Rte. 28A and just north of the Rte 151 signal lights. Excellent Visibility in a heavily traveled well-established complex. There is constant foot traffic from the US Post Office and Dunkin Donuts, both of which are located within the building on either side of the Unit. Parking onsite surrounds the property.