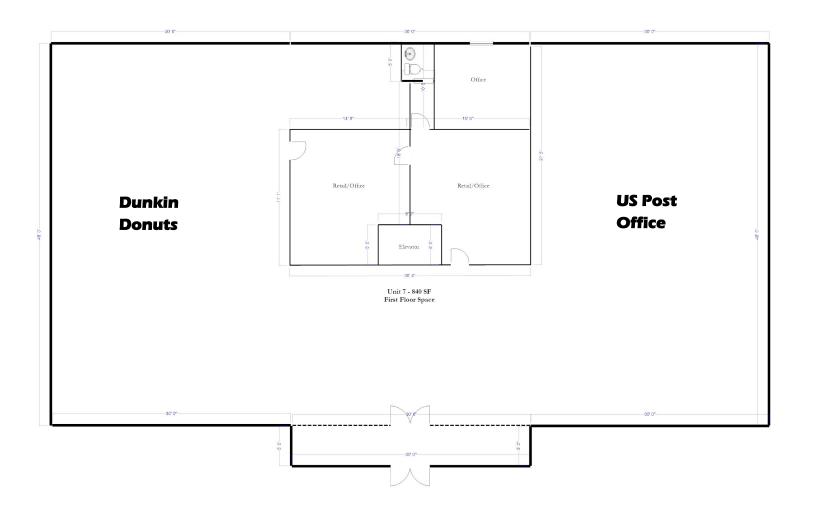

## 634 N Falmouth Hwy FloorPlan - Unit 7

Entrance

Rte 28A

## Property Details

- 840 SF Retail/Office Space
- High Traffic Location with US Post Office and Dunkin Donuts within the complex
- \* Three Rooms Private Half Bath
- \* Built in 1982
- Situated on 1.80 Acres of Land
- Signage on N Falmouth Hwy/Rte 28A
- \* Parking On Site
- \* Excellent Exposure with Direct Location on N Falmouth Hwy
- \* Located less than One Mile from Rte 151 Signal Light
- \* ADA Accessible Handicap Ramp
- Zoned Business 3

ell maintained and clean, this unit is move in ready. Multiple display windows provide natural light and give and open airy feeling throughout. Unit D is comprised of 840 SF with three rooms and private half bath, offered at \$1,000/Month plus Utilities.