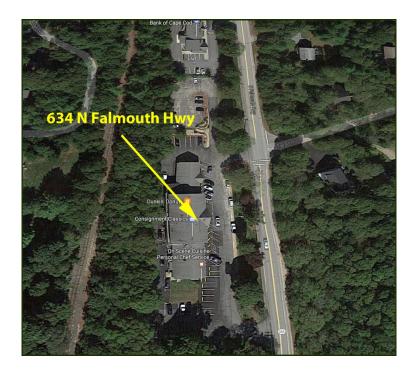

# 634 N Falmouth Hwy Maps

### 634 N Falmouth Hwy Unit 7 - Property

This property is located directly on N Falmouth Hwy., aka Rte. 28A and just north of the Rte 151 signal lights. Excellent Visibility in a heavily traveled well-established complex. There is constant foot traffic from the US Post Office and Dunkin Donuts, which is adjacent to the Unit via separate entrance. Parking onsite surrounds the property.