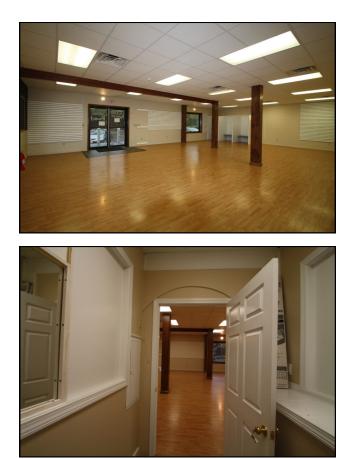

## **Property Details**

- \* 1,600± SF Front Location Retail/Office Space
- High Traffic Location with US Post Office and Dunkin Donuts within the complex
- \* Two Rooms Private Half Bath
- \* Built in 1982
- \* Situated on 1.80 Acres of Land
- \* Signage on N Falmouth Hwy/Rte 28A
- \* Parking On Site
- \* Excellent Exposure with Direct Location on N Falmouth Hwy
- \* Located less than One Mile from Rte 151 Signal Light
- \* ADA Accessible Handicap Ramp
- Zoned Business 3

### 634 N Falmouth Hwy Unit 7 - Property

This property is located directly on N Falmouth Hwy., aka Rte. 28A and just north of the Rte 151 signal lights. Excellent Visibility in a heavily traveled well-established complex. There is constant foot traffic from the US Post Office and Dunkin Donuts, which is adjacent to the Unit via separate entrance. Parking onsite surrounds the property.

W ell maintained and clean, this unit is move in ready. Large display window provides natural light and give and open airy feeling throughout. This space is comprised of 1,600± SF with two rooms and private half bath, wired for alarm system and has a loading dock. Offered at \$1,800/Month plus Utilities.