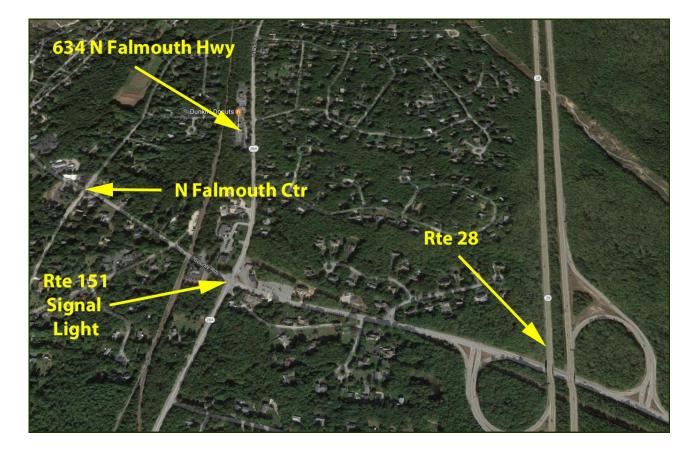

# 634 N Falmouth Hwy Maps

### 634 N Falmouth Hwy Unit 7 - Property

This property is located directly on N Falmouth Hwy., aka Rte. 28A and just north of the Rte 151 signal lights. Excellent Visibility in a heavily traveled well-established complex. There is constant foot traffic from the US Post Office and Dunkin Donuts, which is adjacent to the Unit via separate entrance. Parking onsite surrounds the property.

## **Property Details**

- \* 1,600± SF Front Location Retail/Office Space
- High Traffic Location with US Post Office and Dunkin Donuts within the complex
- \* Two Rooms Private Half Bath
- \* Built in 1982
- \* Situated on 1.80 Acres of Land
- \* Signage on N Falmouth Hwy/Rte 28A
- \* Parking On Site
- \* Excellent Exposure with Direct Location on N Falmouth Hwy
- \* Located less than One Mile from Rte 151 Signal Light
- \* ADA Accessible Handicap Ramp
- Zoned Business 3