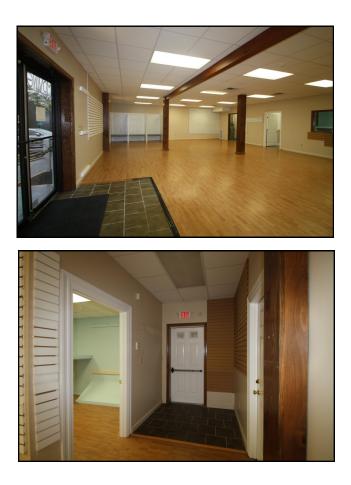

## **Property Details**

- \* 1,600± SF Front Location Retail/Office Space
- High Traffic Location with US Post Office and Dunkin Donuts within the complex
- \* Two Rooms Private Half Bath
- \* Built in 1982
- \* Situated on 1.80 Acres of Land
- \* Signage on N Falmouth Hwy/Rte 28A
- \* Parking On Site
- \* Excellent Exposure with Direct Location on N Falmouth Hwy
- \* Located less than One Mile from Rte 151 Signal Light
- \* ADA Accessible Handicap Ramp
- Zoned Business 3

### 634 N Falmouth Hwy Unit 7 - Property

This property is located directly on N Falmouth Hwy., aka Rte. 28A and just north of the Rte 151 signal lights. Excellent Visibility in a heavily traveled well-established complex. There is constant foot traffic from the US Post Office and Dunkin Donuts, which is adjacent to the Unit via separate entrance. Parking onsite surrounds the property.

W ell maintained and clean, this unit is move in ready. Large display window provides natural light and give and open airy feeling throughout. This space is comprised of 1,600± SF with two rooms and private half bath, wired for alarm system and has a loading dock. Offered at \$1,800/Month plus Utilities.