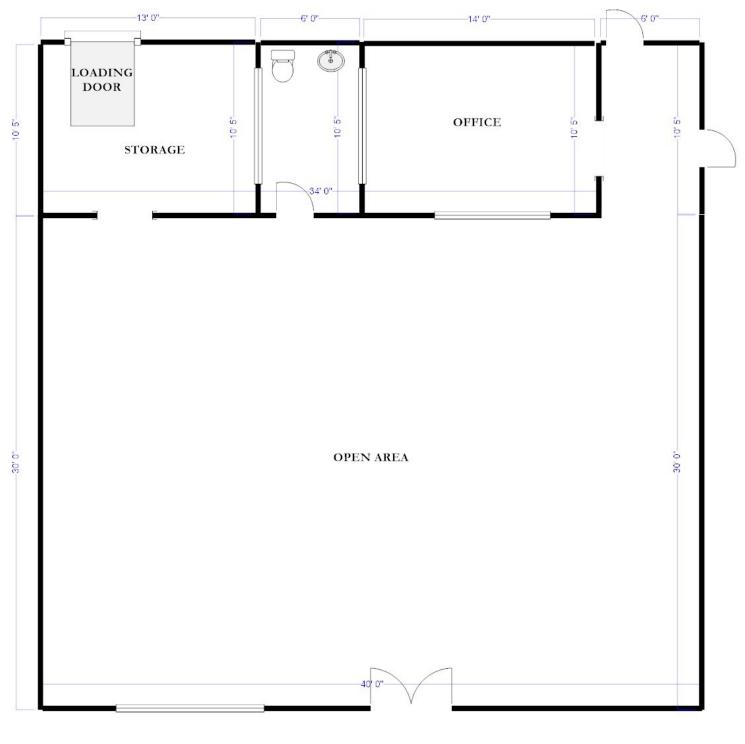

### 634 N Falmouth Hwy FloorPlan - Front Unit

ENTRANCE

HARTEL COMMERCIAL REAL ESTATE Strategic Business Services

W ell maintained and clean, this unit is move in ready. Large display window provides natural light and give and open airy feeling throughout. This space is comprised of 1,600± SF with two rooms and private half bath, wired for alarm system and has a loading dock. Offered at \$1,800/Month plus Utilities.