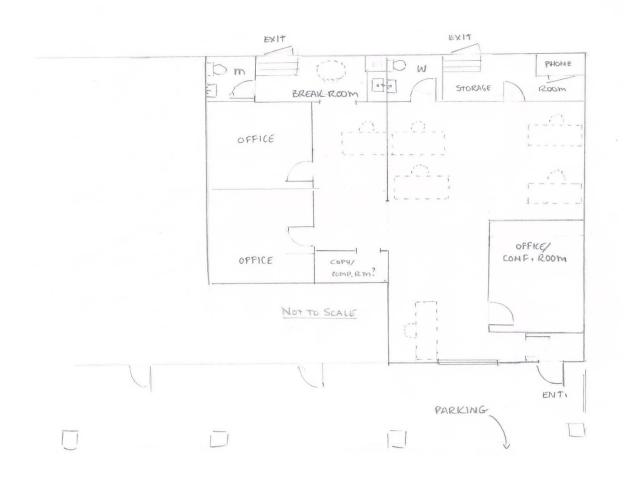

Strategic Real Estate Services

# 300 West Main Street, aka Route 28 Fox Meadow Crossing - Unit A3 Northborough, MA

BW (Business West) Zoned Located less than 1/4 mile from Route 20 east Located less than mile from Routes 9 south & 290 north Route 495 - 8 miles east and Route 140 - 6 miles west

#### Unit A3 - 2,140 SF \$18/SF

This complex consists of six buildings built between 1916 and 1997. All buildings have a mix of retail and office space with professional tenants.







HARTEL COMMERCIAL REAL ESTATE

Strategic Real Estate Services

# Satellite Map



# 300 West Main St



HARTEL COMMERCIAL REAL ESTATE

Strategic Real Estate Services

## FloorPlan





HARTEL COMMERCIAL REAL ESTATE

Strategic Real Estate Services

### Assessor Map