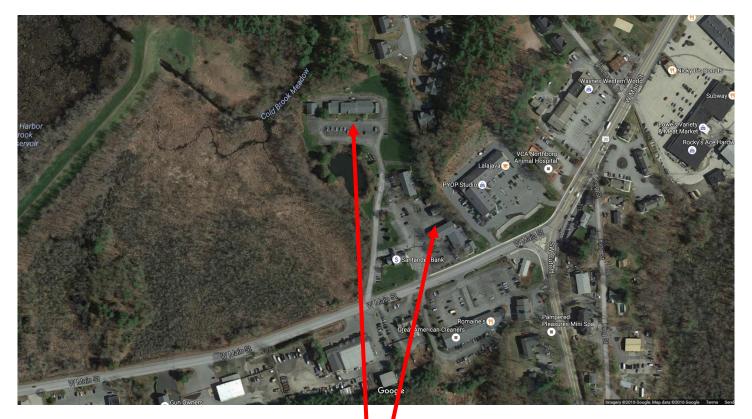

Strategic Real Estate Services

# 300 West Main Street, aka Route 28 Fox Meadow Crossing - Unit A3 Northborough, MA

BW (Business West) Zoned Located less than 1/4 mile from Route 20 east Located less than mile from Routes 9 south & 290 north Route 495 - 8 miles east and Route 140 - 6 miles west

#### Unit A3 - 2,140 SF \$18/SF

This complex consists of six buildings built between 1916 and 1997. All buildings have a mix of retail and office space with professional tenants.







HARTEL COMMERCIAL REAL ESTATE

Strategic Real Estate Services

# Satellite Map



# 300 West Main St



HARTEL COMMERCIAL REAL ESTATE

Strategic Real Estate Services

## FloorPlan





HARTEL COMMERCIAL REAL ESTATE

Strategic Real Estate Services

### Assessor Map