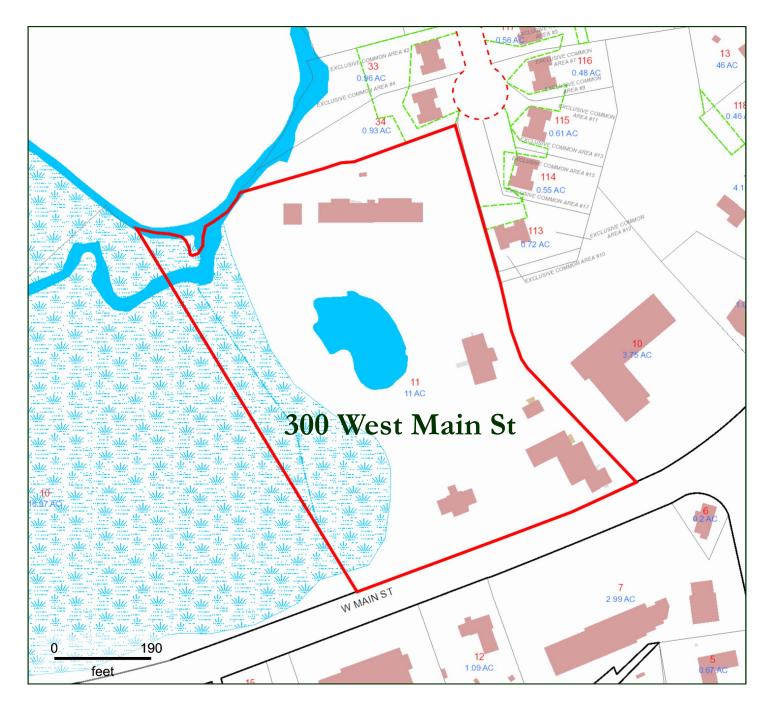

Strategic Real Estate Services

# 300 West Main Street, aka Route 28 Fox Meadow Crossing - Unit A3 Northborough, MA

BW (Business West) Zoned Located less than 1/4 mile from Route 20 east Located less than mile from Routes 9 south & 290 north Route 495 - 8 miles east and Route 140 - 6 miles west

#### Unit A3 - 2,140 SF \$18/SF

This complex consists of six buildings built between 1916 and 1997. All buildings have a mix of retail and office space with professional tenants.







HARTEL COMMERCIAL REAL ESTATE

Strategic Real Estate Services

# Satellite Map



# 300 West Main St



HARTEL COMMERCIAL REAL ESTATE

Strategic Real Estate Services

## FloorPlan





HARTEL COMMERCIAL REAL ESTATE

Strategic Real Estate Services

### Assessor Map