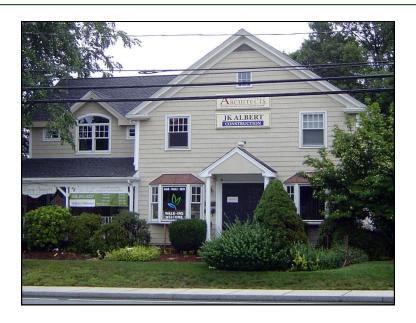

# 300 West Main Street, aka Route 28 Fox Meadow Crossing - Unit A3 Northborough, MA

BW (Business West) Zoned Located less than 1/4 mile from Route 20 east Located less than mile from Routes 9 south & 290 north Route 495 - 8 miles east and Route 140 - 6 miles west

#### Unit A3 - 2,140 SF \$18/SF

This complex consists of six buildings built between 1916 and 1997. All buildings have a mix of retail and office space with professional tenants.

HARTEL COMMERCIAL REAL ESTATE