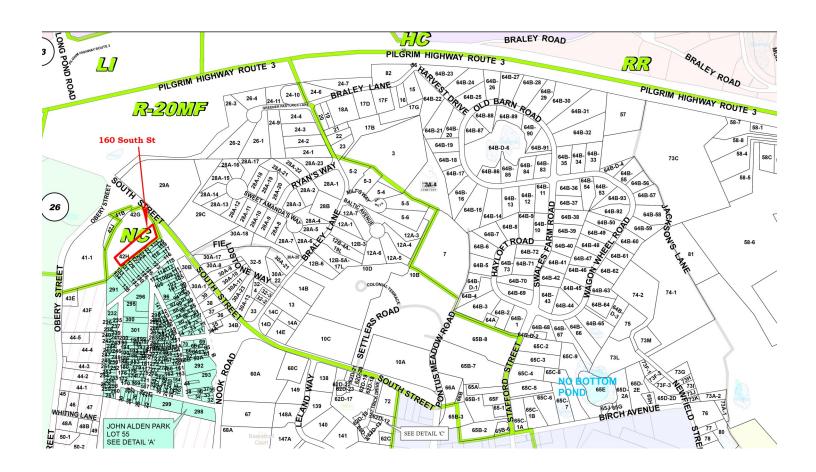

Services

### **FOR LEASE**

# NEW PROFESSIONSL OFFICE SPACE Join Dunkin Donuts Development

\$16/SF NNN - 1,838 SF (No Retail Allowed)

160 South Street -Plymouth, MA



- \* Just off Rte 3 Exit 5
- \* 1,838 SF Second Floor Space For Professional Office Space
- \* Neighbors Busy Gas Station
- \* 600 Ft. to Route 3 for Points North and South



#### Hartel Commercial Real Estate



# HARTEL COMMERCIAL REAL ESTATE Strategic Real Estate Services

### **SATELLITES**







#### Hartel Commercial Real Estate



# HARTEL COMMERCIAL REAL ESTATE Strategic Real Estate Services

### **CONCEPTUAL PLAN**







# HARTEL COMMERCIAL REAL ESTATE Strategic Real Estate Services







#### Hartel Commercial Real Estate

# HARTEL COMMERCIAL REAL ESTATE

Strategic Real Estate Services

### **ZONING MAP**