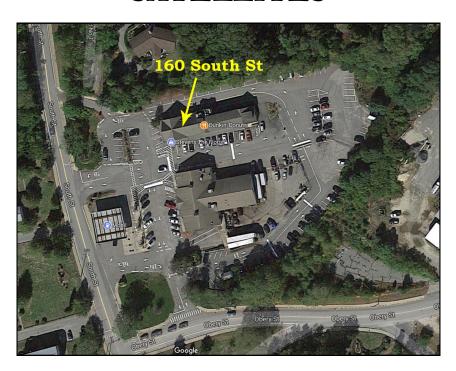

## HARTEL COMMERCIAL REAL ESTATE

Strategic Real Estate Services

### **FOR LEASE**

# NEW PROFESSIONSL OFFICE SPACE Join Dunkin Donuts Development

\$16/SF NNN - 1,838 SF (No Retail Allowed)

160 South Street -Plymouth, MA



- \* Just off Rte 3 Exit 5
- \* 1,838 SF Second Floor Space For Professional Office Space
- \* Neighbors Busy Gas Station
- \* 600 Ft. to Route 3 for Points North and South



#### Hartel Commercial Real Estate



# HARTEL COMMERCIAL REAL ESTATE Strategic Real Estate Services

### **SATELLITES**







#### Hartel Commercial Real Estate



# HARTEL COMMERCIAL REAL ESTATE Strategic Real Estate Services

### **CONCEPTUAL PLAN**







# HARTEL COMMERCIAL REAL ESTATE Strategic Real Estate Services







#### Hartel Commercial Real Estate

# HARTEL COMMERCIAL REAL ESTATE

Strategic Real Estate Services

### **ZONING MAP**