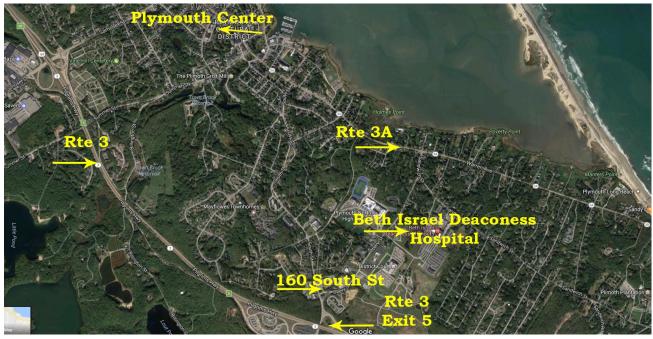

## HARTEL COMMERCIAL REAL ESTATE

Strategic Real Estate Services

### **FOR LEASE**

# NEW PROFESSIONSL OFFICE SPACE Join Dunkin Donuts Development

\$16/SF NNN - 1,838 SF (No Retail Allowed)

160 South Street -Plymouth, MA



- \* Just off Rte 3 Exit 5
- \* 1,838 SF Second Floor Space For Professional Office Space
- \* Neighbors Busy Gas Station
- \* 600 Ft. to Route 3 for Points North and South



#### Hartel Commercial Real Estate



# HARTEL COMMERCIAL REAL ESTATE Strategic Real Estate Services

### **SATELLITES**







#### Hartel Commercial Real Estate



# HARTEL COMMERCIAL REAL ESTATE Strategic Real Estate Services

### **CONCEPTUAL PLAN**







# HARTEL COMMERCIAL REAL ESTATE Strategic Real Estate Services







#### Hartel Commercial Real Estate

# HARTEL COMMERCIAL REAL ESTATE

Strategic Real Estate Services

### **ZONING MAP**