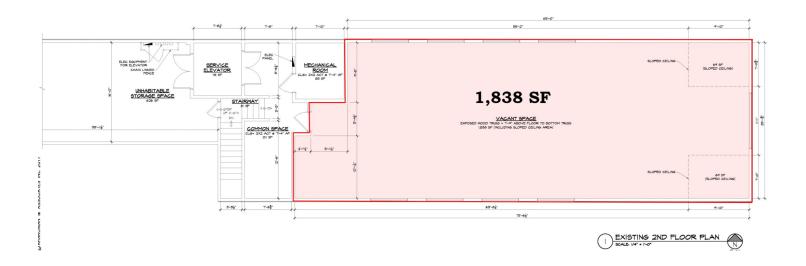

### **CONCEPTUAL PLAN**

# NEW PROFESSIONSL OFFICE SPACE Join Dunkin Donuts Development

\$16/SF NNN - 1,838 SF (No Retail Allowed)

160 South Street -Plymouth, MA

- \* Just off Rte 3 Exit 5
- \* 1,838 SF Second Floor Space For Professional Office Space
- \* Neighbors Busy Gas Station
- \* 600 Ft. to Route 3 for Points North and South