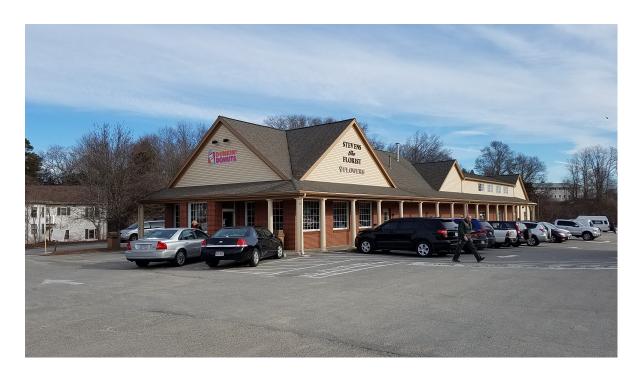

# NEW PROFESSIONSL OFFICE SPACE Join Dunkin Donuts Development

\$16/SF NNN - 1,838 SF (No Retail Allowed)

160 South Street -Plymouth, MA

- \* Just off Rte 3 Exit 5
- \* 1,838 SF Second Floor Space For Professional Office Space
- \* Neighbors Busy Gas Station
- \* 600 Ft. to Route 3 for Points North and South