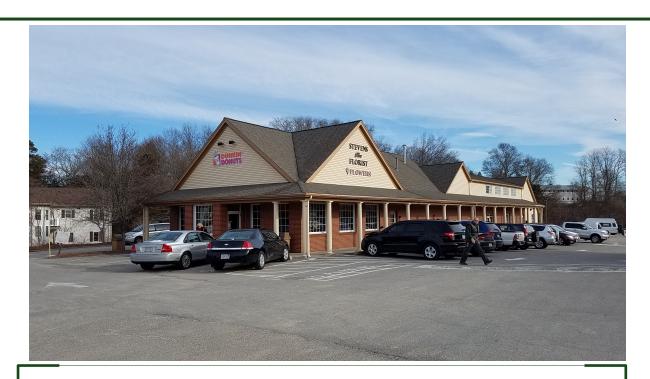

# NEW PROFESSIONSL OFFICE SPACE Join Dunkin Donuts Development

\$16/SF NNN - 1,838 SF (No Retail Allowed)

160 South Street -Plymouth, MA

- \* Just off Rte 3 Exit 5
- \* 1,838 SF Second Floor Space For Professional Office Space
- \* Neighbors Busy Gas Station
- \* 600 Ft. to Route 3 for Points North and South