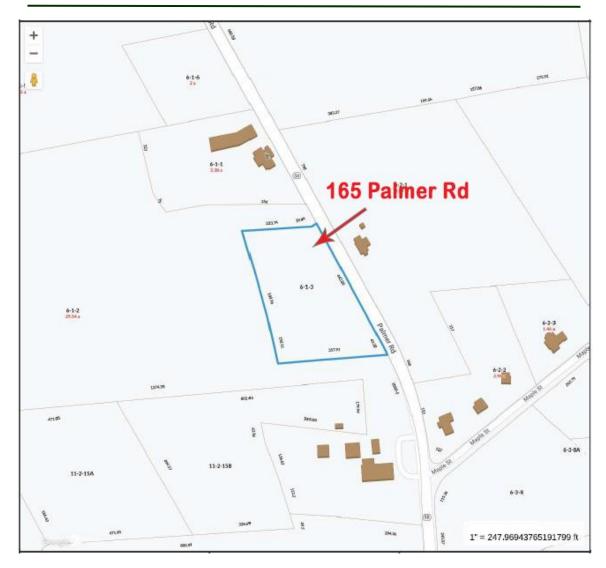

## **Assessor**

### PROPERTY DETAILS - 165 Palmer Rd, aka Rte 58 - Plympton, MA

- CLOSE TO RTE 44 & RTE 106
- \* LOCATED ON RTE 58
- \* 2 Buildings 7,500± SF/Each Building
- \* 12X12 OVERHEAD DOORS
- \* 4 Units Total in 2 Buildings 2 Units/Building - at 3,750± SF Each
- \* Propane Heaters for Units
- Private Baths in Each Unit
- Units Have Floor Draining tied into Tight Tanks
- \* 150 AMP ELECTRIC PER UNIT
- \*  $3.00\pm$  ACRE SITE
- \* ESTIMATED MONTHLY CONDO FEE TBD