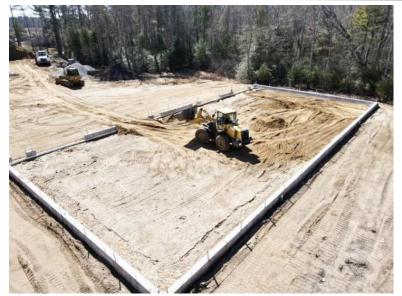

### PROPERTY DETAILS - 165 Palmer Rd, aka Rte 58 - Plympton, MA

- CLOSE TO RTE 44 & RTE 106
- \* LOCATED ON RTE 58
- \* 2 Buildings 7,500± SF/Each Building
- \* 12X12 OVERHEAD DOORS
- \* 4 Units Total in 2 Buildings 2 Units/Building - at 3,750± SF Each
- \* Propane Heaters for Units
- Private Baths in Each Unit
- Units Have Floor Draining tied into Tight Tanks
- \* 150 AMP ELECTRIC PER UNIT
- \*  $3.00\pm$  ACRE SITE
- \* ESTIMATED MONTHLY CONDO FEE TBD

### OFFERED FOR SALE OR FOR LEASE

Four Commercial Condo Units Mechanic Shops Not Allowed Inquire for Allowed Uses

Pre-Construction Pricing
Offered For Sale or For Lease
Inquire for Pricing

ESTIMATED PROJECT COMPLETION
SPRING 2025