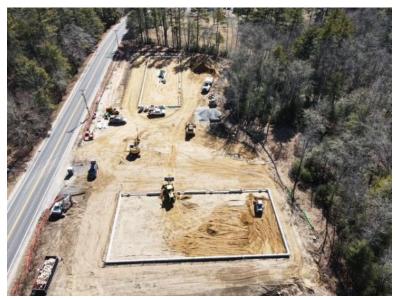

### PROPERTY DETAILS - 165 Palmer Rd, aka Rte 58 - Plympton, MA

- CLOSE TO RTE 44 & RTE 106
- \* LOCATED ON RTE 58
- \* 2 Buildings 7,500± SF/Each Building
- \* 12X12 OVERHEAD DOORS
- \* 4 Units Total in 2 Buildings 2 Units/Building - at 3,750± SF Each
- \* Propane Heaters for Units
- Private Baths in Each Unit
- Units Have Floor Draining tied into Tight Tanks
- \* 150 AMP ELECTRIC PER UNIT
- \*  $3.00\pm$  ACRE SITE
- \* ESTIMATED MONTHLY CONDO FEE TBD

### OFFERED FOR SALE OR FOR LEASE

Four Commercial Condo Units Mechanic Shops Not Allowed Inquire for Allowed Uses

Pre-Construction Pricing
Offered For Sale or For Lease
Inquire for Pricing

ESTIMATED PROJECT COMPLETION
SPRING 2025