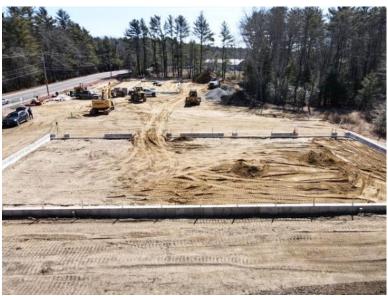

### PROPERTY DETAILS - 165 Palmer Rd, aka Rte 58 - Plympton, MA

- CLOSE TO RTE 44 & RTE 106
- \* LOCATED ON RTE 58
- \* 2 Buildings 7,500± SF/Each Building
- \* 12X12 OVERHEAD DOORS
- \* 4 Units Total in 2 Buildings 2 Units/Building - at 3,750± SF Each
- \* Propane Heaters for Units
- Private Baths in Each Unit
- Units Have Floor Draining tied into Tight Tanks
- \* 150 AMP ELECTRIC PER UNIT
- \*  $3.00\pm$  ACRE SITE
- \* ESTIMATED MONTHLY CONDO FEE TBD

### OFFERED FOR SALE OR FOR LEASE

Four Commercial Condo Units Mechanic Shops Not Allowed Inquire for Allowed Uses

Pre-Construction Pricing
Offered For Sale or For Lease
Inquire for Pricing

ESTIMATED PROJECT COMPLETION
SPRING 2025