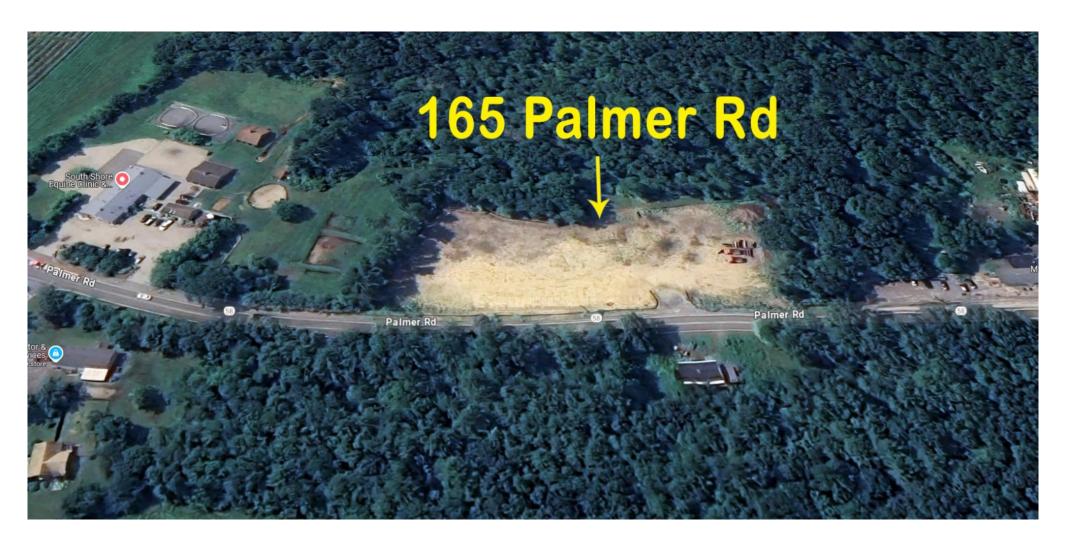

## **Satellite**

### PROPERTY DETAILS - 165 Palmer Rd, aka Rte 58 - Plympton, MA

- CLOSE TO RTE 44 & RTE 106
- \* LOCATED ON RTE 58
- \* 2 Buildings 7,500± SF/Each Building
- \* 12X12 OVERHEAD DOORS
- \* 4 Units Total in 2 Buildings 2 Units/Building - at 3,750± SF Each
- \* Propane Heaters for Units
- Private Baths in Each Unit
- Units Have Floor Draining tied into Tight Tanks
- \* 150 AMP ELECTRIC PER UNIT
- \*  $3.00\pm$  ACRE SITE
- \* ESTIMATED MONTHLY CONDO FEE TBD