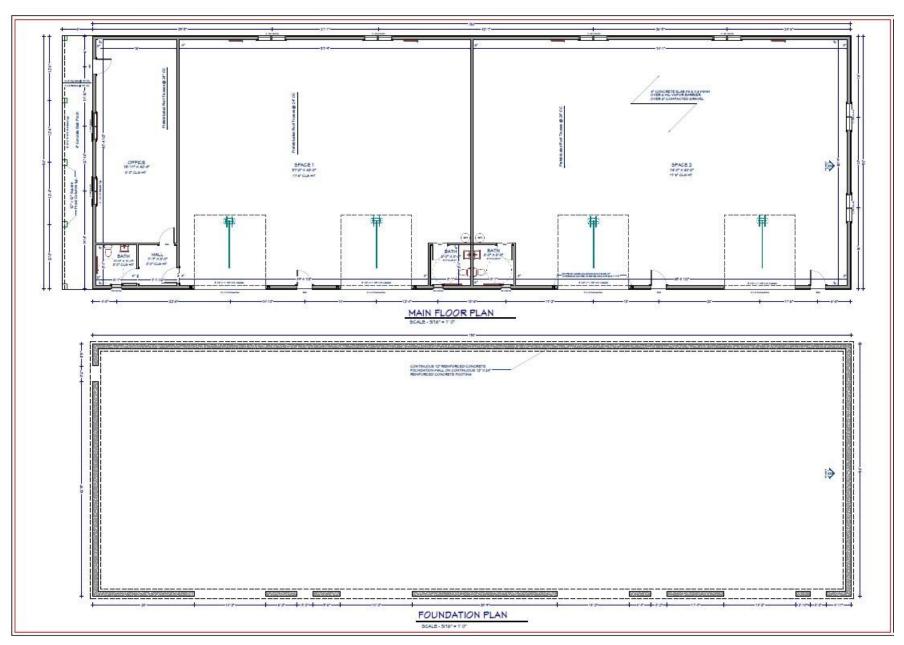

### PROPERTY DETAILS - 165 Palmer Rd, aka Rte 58 - Plympton, MA

- CLOSE TO RTE 44 & RTE 106
- \* LOCATED ON RTE 58
- \* 2 Buildings 7,500± SF/Each Building
- \* 12X12 OVERHEAD DOORS
- \* 4 Units Total in 2 Buildings 2 Units/Building - at 3,750± SF Each
- \* Propane Heaters for Units
- Private Baths in Each Unit
- Units Have Floor Draining tied into Tight Tanks
- \* 150 AMP ELECTRIC PER UNIT
- \*  $3.00\pm$  ACRE SITE
- \* ESTIMATED MONTHLY CONDO FEE TBD

### OFFERED FOR SALE OR FOR LEASE

Four Commercial Condo Units Mechanic Shops Not Allowed Inquire for Allowed Uses

Pre-Construction Pricing
Offered For Sale or For Lease
Inquire for Pricing

ESTIMATED PROJECT COMPLETION
SPRING 2025

#### HARTEL COMMERCIAL REAL ESTATE

Conceptual Site Plan - Example of Building Placement

**Elevations** 

Floor Plan

Strategic Real Estate Services