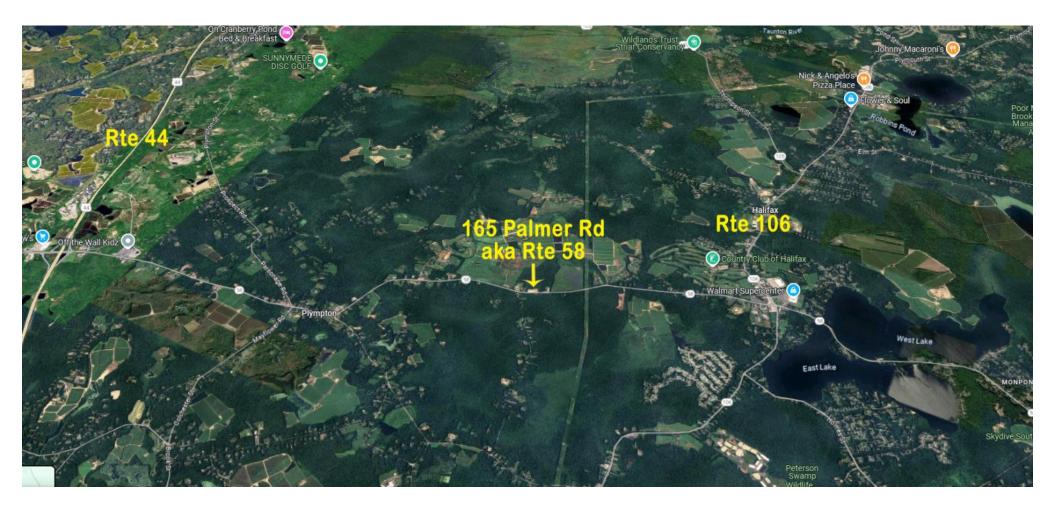

# Neighborhood

Strategic Real Estate Services

### PROPERTY DETAILS - 165 Palmer Rd, aka Rte 58 - Plympton, MA

- CLOSE TO RTE 44 & RTE 106
- \* LOCATED ON RTE 58
- \* 2 Buildings 7,500± SF/Each Building
- \* 12X12 OVERHEAD DOORS
- \* 4 Units Total in 2 Buildings 2 Units/Building - at 3,750± SF Each
- \* Propane Heaters for Units
- Private Baths in Each Unit
- Units Have Floor Draining tied into Tight Tanks
- \* 150 AMP ELECTRIC PER UNIT
- \*  $3.00\pm$  ACRE SITE
- \* ESTIMATED MONTHLY CONDO FEE TBD