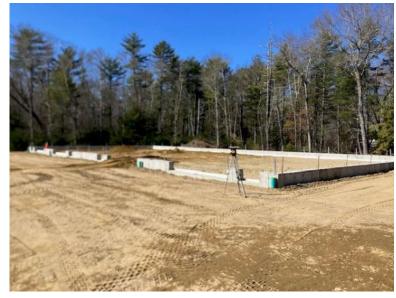

### PROPERTY DETAILS - 165 Palmer Rd, aka Rte 58 - Plympton, MA

- CLOSE TO RTE 44 & RTE 106
- \* LOCATED ON RTE 58
- \* 2 Buildings 7,500± SF/Each Building
- \* 12X12 OVERHEAD DOORS
- \* 4 Units Total in 2 Buildings 2 Units/Building - at 3,750± SF Each
- \* Propane Heaters for Units
- Private Baths in Each Unit
- Units Have Floor Draining tied into Tight Tanks
- \* 150 AMP ELECTRIC PER UNIT
- \*  $3.00\pm$  ACRE SITE
- \* ESTIMATED MONTHLY CONDO FEE TBD

### OFFERED FOR SALE OR FOR LEASE

Four Commercial Condo Units Mechanic Shops Not Allowed Inquire for Allowed Uses

Pre-Construction Pricing
Offered For Sale or For Lease
Inquire for Pricing

ESTIMATED PROJECT COMPLETION
SPRING 2025