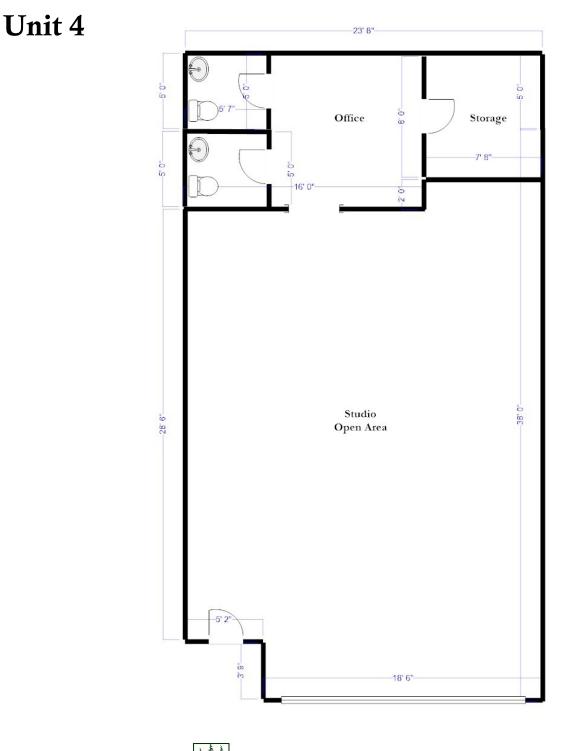

## Assessor Map

GLA Location Yr Blt Parking Zoning 1,152 SF Each Unit High Visibility/MacArthur Blvd 1986 Onsite B2

**Unit 4:** Workout Studio (No Machines) can be leased As Is.

Hartel Commercial Real Estate 230 Jones Rd/Ste 6/Falmouth, MA 40 Willard St/Ste 207/Quincy, MA

Unit 4

Unit 6

0