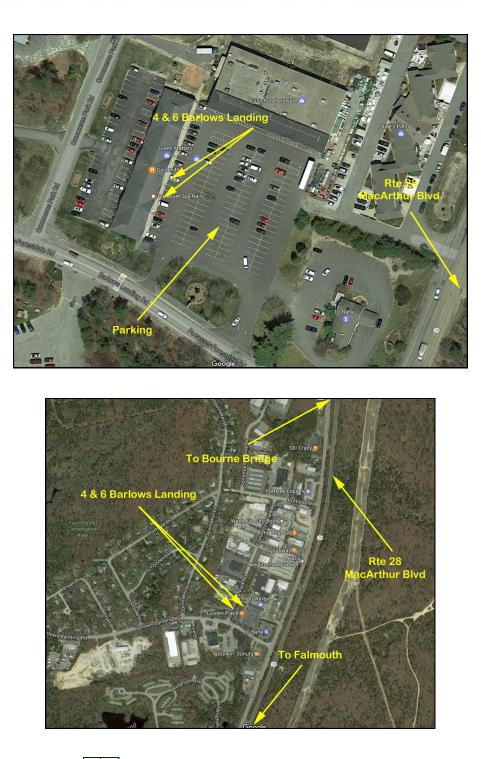

## *Two Units Available on MacArthur Blvd. EXCELLENT COMMERCIAL LOCATION* **FOR LEASE** SUITES 4 & 6 - BARLOWS LANDING ROAD

## Assessor Map

GLA Location Yr Blt Parking Zoning 1,152 SF Each Unit High Visibility/MacArthur Blvd 1986 Onsite B2

**Unit 4:** Workout Studio (No Machines) can be leased As Is.