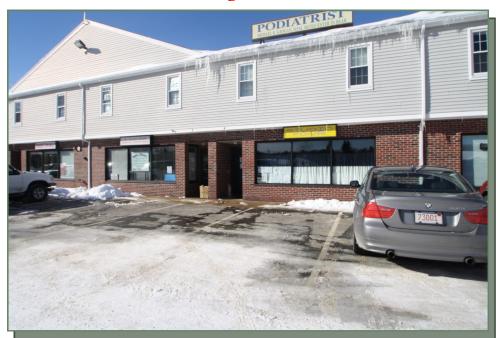

## *Two Units Available on MacArthur Blvd. EXCELLENT COMMERCIAL LOCATION* **FOR LEASE** SUITES 4 & 6 - BARLOWS LANDING ROAD

## \$1,250/Month plus Utilities Each

- \* 1,152 SF Each Unit GLA Professional Retail Space
- \* Visible Location on MacArthur Blvd. Large Display Windows
- \* High Visibility High Car Volume and Pedestrian Traffic
- \* Plenty of Parking