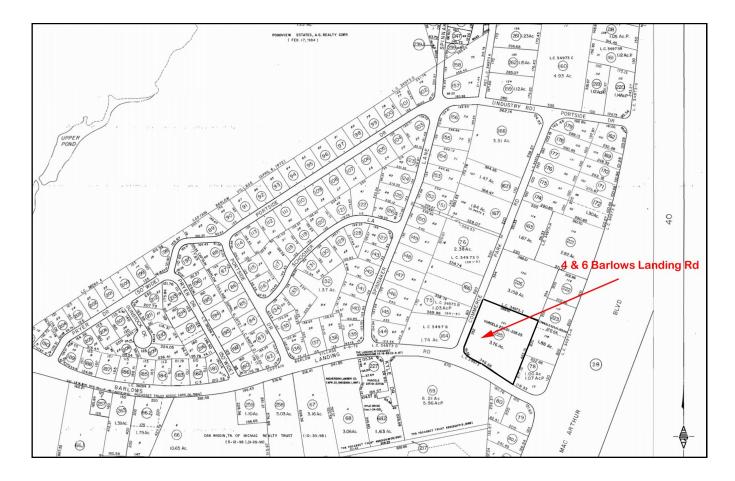

## Assessor Map

GLA Location Yr Blt Parking Zoning 1,152 SF Each Unit High Visibility/MacArthur Blvd 1986 Onsite B2

**Unit 4:** Workout Studio (No Machines) can be leased As Is.