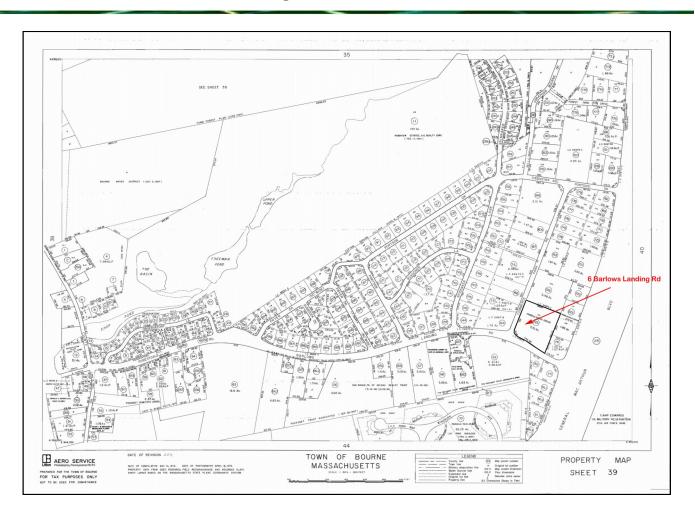

### **Assessor Map**

**GLA** 1,152 SF

Location High Visibility/MacArthur Blvd

Yr Blt 1986 Parking Onsite Zoning B2

Unit 6:

Former Deli, Equipment available.