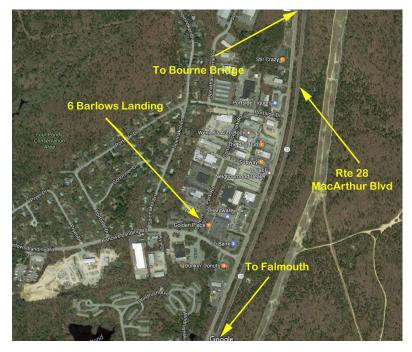

### **Assessor Map**

**GLA** 1,152 SF

Location High Visibility/MacArthur Blvd

Yr Blt 1986 Parking Onsite Zoning B2

Unit 6:

Former Deli, Equipment available.