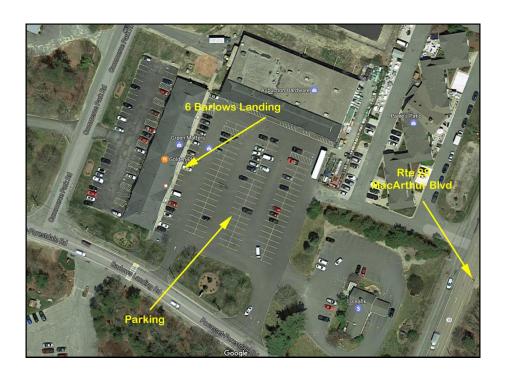

### FOR LEASE

SUITE 6 - BARLOWS LANDING ROAD

### \$1,250/Month plus Utilities

- 1,152 SF GLA Professional Retail Space
- Visible Location on MacArthur Blvd. Large Display Windows
- High Visibility High Car Volume and Pedestrian Traffic
- Plenty of Parking

### **Assessor Map**

**GLA** 1,152 SF

Location High Visibility/MacArthur Blvd

Yr Blt 1986 Parking Onsite Zoning B2

Unit 6:

Former Deli, Equipment available.