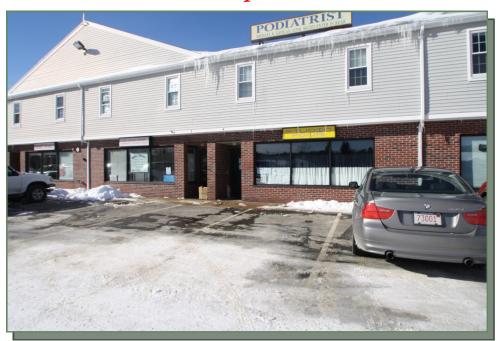

## One Unit Available on MacArthur Blvd. EXCELLENT COMMERCIAL LOCATION

### FOR LEASE

SUITE 6 - BARLOWS LANDING ROAD

### \$1,250/Month plus Utilities

- 1,152 SF GLA Professional Retail Space
- Visible Location on MacArthur Blvd. Large Display Windows
- High Visibility High Car Volume and Pedestrian Traffic
- Plenty of Parking