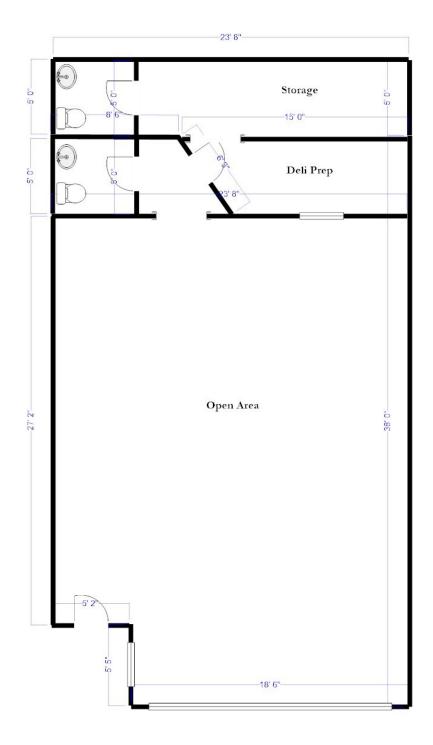

### **Assessor Map**

**GLA** 1,152 SF

Location High Visibility/MacArthur Blvd

Yr Blt 1986 Parking Onsite Zoning B2

Unit 6:

Former Deli, Equipment available.

### Unit 6