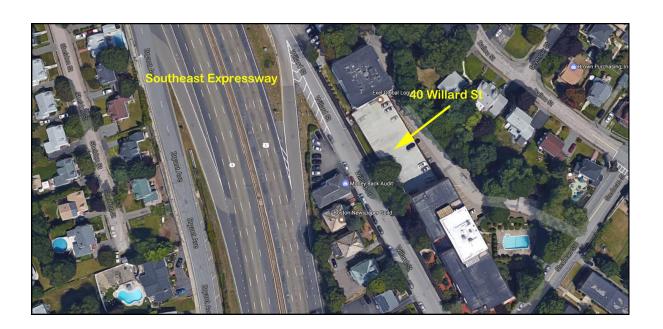

### SUITE 202 - 40 WILLARD STREET - QUINCY, MA

- 1,100 SF \$1,895/Month
- GLA Professional Office Space
- Visible Location on Southeast Expressway Signage
- Close Proximity to Quincy Center
- On Site Parking