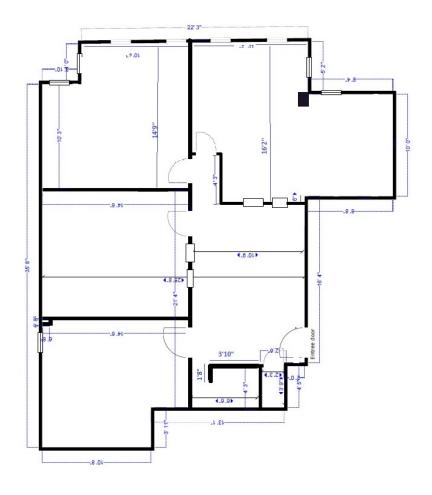

### **EXCELLENT COMMERCIAL LOCATION**

#### PROFESSIONAL SPACE

### **FOR LEASE**

### SUITE 202 - 40 WILLARD STREET - QUINCY, MA



- 1,100 SF \$1,895/Month
- GLA Professional Office Space
- Visible Location on Southeast Expressway Signage
- Close Proximity to Quincy Center
- On Site Parking



#### Hartel Commercial Real Estate

230 Jones Rd/Ste 6/Falmouth, MA 40 Willard St/Ste 207/Quincy, MA



## HARTEL COMMERCIAL REAL ESTATE

Strategic Real Estate Services



**GLA** 1,100 SF

**Location** High Visibility/Southeast Expressway

Parking Onsite
Zoning Business B





### **Unit 202**





#### Hartel Commercial Real Estate

230 Jones Rd/Ste 6/Falmouth, MA 40 Willard St/Ste 207/Quincy, MA









#### Hartel Commercial Real Estate

230 Jones Rd/Ste 6/Falmouth, MA 40 Willard St/Ste 207/Quincy, MA