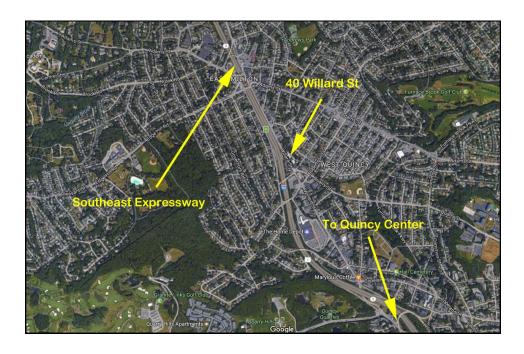

### SUITE 202 - 40 WILLARD STREET - QUINCY, MA

- 1,100 SF \$1,895/Month
- GLA Professional Office Space
- Visible Location on Southeast Expressway Signage
- Close Proximity to Quincy Center
- On Site Parking