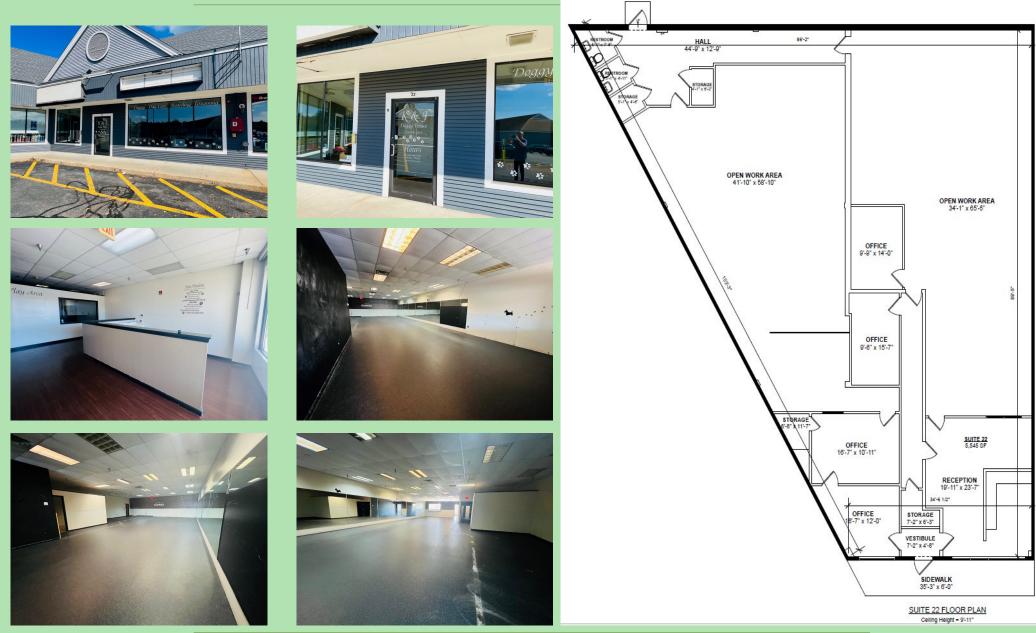

### LEASING OPPORTUNITY - UNIT 22 - CEILING HEIGHT 9' 11"

### **RAYNHAM MARKETPLACE**

5,545± SF