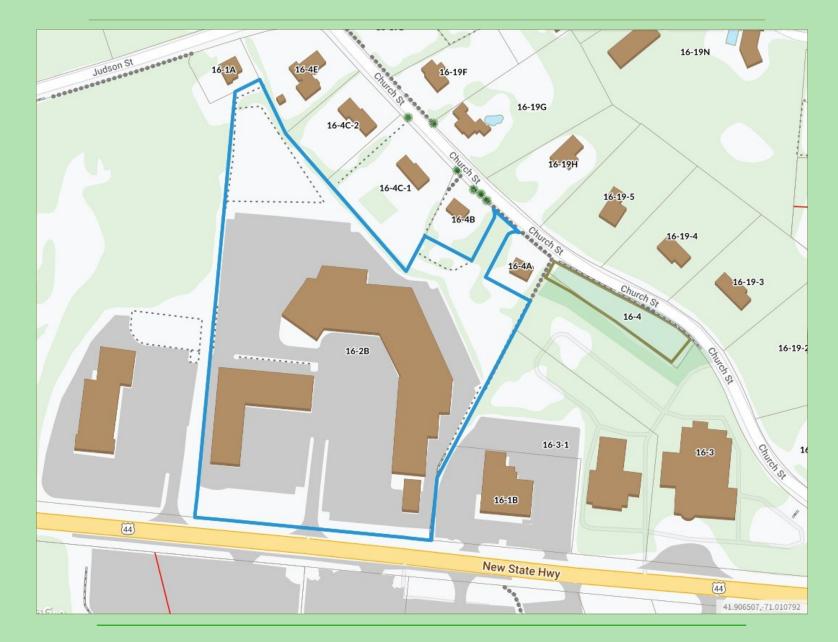

### RAYNHAM, MA

60,580± SF Total Space 8.57 Acre Site BD Zone: Business District Units Available: Unit 10 - 1,350± SF

Unit 10 - 1,350± SF Unit 18 - 3,127± SF Unit 22 - 5,545± SF Unit 24 - 2,614± SF Unit 26 - 4,767± SF Offered Starting at \$16/SF NNN

### LEASING OPPORTUNITY - 5 UNITS AVAILABLE

## **3 REMAINING UNITS AVAILABLE FOR LEASE**