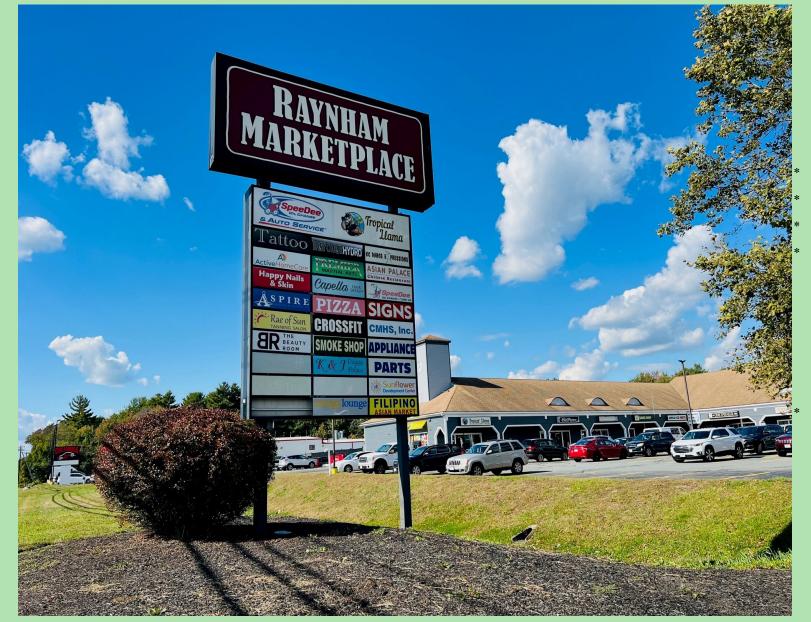

#### 1470 New State Hwy - Rte 44

#### Well Established Shopping Center

### RAYNHAM, MA

60,580± SF Total Space 8.57 Acre Site BD Zone: Business District Units Available: Unit 10 - 1,350± SF

Unit 10 - 1,350± SF Unit 18 - 3,127± SF Unit 22 - 5,545± SF Unit 24 - 2,614± SF Unit 26 - 4,767± SF Offered Starting at \$16/SF NNN

### **RAYNHAM MARKETPLACE**

RAYNHAM, MA