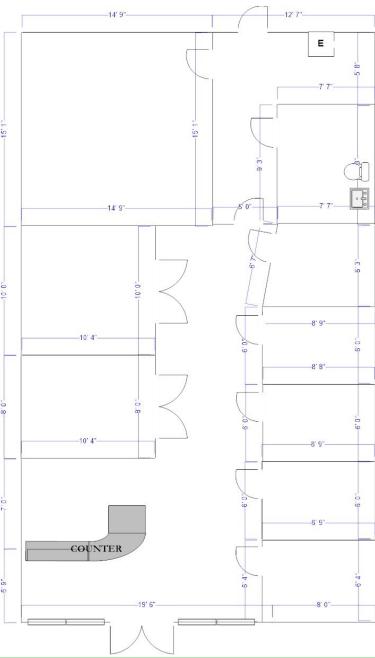

### LEASING OPPORTUNITY - UNIT 22 - CEILING HEIGHT 9' 11"

### **RAYNHAM MARKETPLACE**

5,545± SF