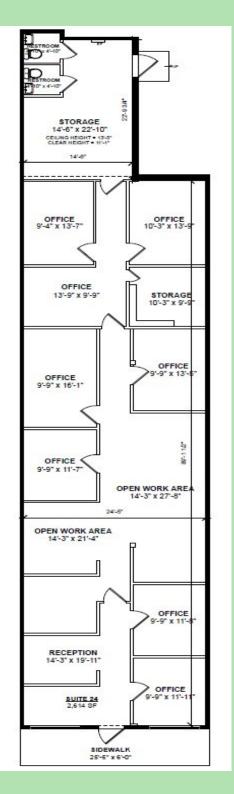

e: Business District Units Available: Unit 10 - 1,350± SF

Unit 10 - 1,350± SF Unit 18 - 3,127± SF Unit 22 - 5,545± SF Unit 24 - 2,614± SF Unit 26 - 4,767± SF Offered Starting at \$16/SF NNN

HARTEL COMMERCIAL REAL ESTATE

FALMOUTH - QUINCY

## **3 UNITS REMAINING FOR LEASE**

### LEASING OPPORTUNITY - 5 UNITS AVAILABLE

#### 1470 New State Hwy - Rte 44

### **RAYNHAM MARKETPLACE**

RAYNHAM, MA



## **3 REMAINING UNITS AVAILABLE FOR LEASE**

## LEASING OPPORTUNITY - UNIT 10

## **RAYNHAM MARKETPLACE**



1,350± SF



## **LEASING OPPORTUNITY - UNIT 18**

## **RAYNHAM MARKETPLACE**









7

3,127± SF

### LEASING OPPORTUNITY - UNIT 22 - CEILING HEIGHT 9' 11"

### **RAYNHAM MARKETPLACE**



5,545± SF

### **LEASING OPPORTUNITY - UNIT 24**

### **RAYNHAM MARKETPLACE**









2,614± SF





### HARTEL COMMERCIAL REAL ESTATE

### FALMOUTH - QUINCY

| 230 Jones Road    | 40 Willard Street |
|-------------------|-------------------|
| Suite 6           | Suite 207         |
| Falmouth MA 02540 | Quincy MA 02169   |

Greg Hartel 617-256-3169 Greg@HartelRealty.com

Jody Shaw 508-566-3556 Jody@HartelRealty.com

Main Office 508-444-0172 www.HartelRealty.com

# CONTACTS

\*DISCLAIMER: ALL INFORMATION CONTAINED HEREIN WAS RESEARCHED AND OBTAINED BY SOURCES DEEMED TO BE RELIABLE. WE MAKE NO REPRESENTATION OR WARRANTIES OF ANY KIND DUE TO THE ACCURACY CONTAINED WITHIN THIS LISTING. PLEASE CONDUCT YOUR OWN RESEARCH OF THE PROPERTY TO VERIFY ANY AND ALL INFORMATION. WE ARE NOT RESPONSIBLE FOR ANY INFORMATION WHICH IS RELIED UPON WITHOUT FURTHER DUE DILIGENCE AND INVESTIGATION.