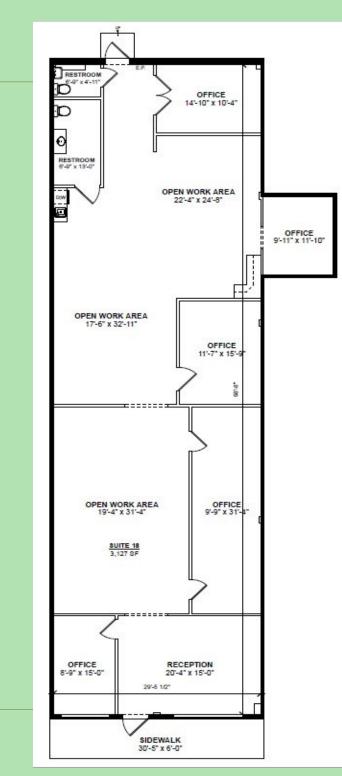

**LEASING OPPORTUNITY - 3 UNITS AVAILABLE** 

#### 1470 New State Hwy - Rte 44

#### Well Established Shopping Center

### RAYNHAM, MA



60,580± SF Total Space 8.57 Acre Site BD Zone: Business District Units Available: Unit 10 - 1,350± SF

Unit 10 - 1,350± SF Unit 18 - 3,127± SF Unit 22 - 5,545± SF Unit 24 - 2,614± SF Unit 26 - 4,767± SF Offered Starting at \$16/SF NNN

HARTEL COMMERCIAL REAL ESTATE

FALMOUTH - QUINCY

## **3 UNITS REMAINING FOR LEASE**

### LEASING OPPORTUNITY - 5 UNITS AVAILABLE

#### 1470 New State Hwy - Rte 44

### **RAYNHAM MARKETPLACE**

RAYNHAM, MA



## **3 REMAINING UNITS AVAILABLE FOR LEASE**

## LEASING OPPORTUNITY - UNIT 10

## **RAYNHAM MARKETPLACE**



1,350± SF



## **LEASING OPPORTUNITY - UNIT 18**

## **RAYNHAM MARKETPLACE**









7

3,127± SF

### LEASING OPPORTUNITY - UNIT 22 - CEILING HEIGHT 9' 11"

### **RAYNHAM MARKETPLACE**



5,545± SF

### **LEASING OPPORTUNITY - UNIT 24**

### **RAYNHAM MARKETPLACE**









2,614± SF





### HARTEL COMMERCIAL REAL ESTATE

### FALMOUTH - QUINCY

| 230 Jones Road    | 40 Willard Street |
|-------------------|-------------------|
| Suite 6           | Suite 207         |
| Falmouth MA 02540 | Quincy MA 02169   |

Greg Hartel 617-256-3169 Greg@HartelRealty.com

Jody Shaw 508-566-3556 Jody@HartelRealty.com

Main Office 508-444-0172 www.HartelRealty.com

# CONTACTS

\*DISCLAIMER: ALL INFORMATION CONTAINED HEREIN WAS RESEARCHED AND OBTAINED BY SOURCES DEEMED TO BE RELIABLE. WE MAKE NO REPRESENTATION OR WARRANTIES OF ANY KIND DUE TO THE ACCURACY CONTAINED WITHIN THIS LISTING.