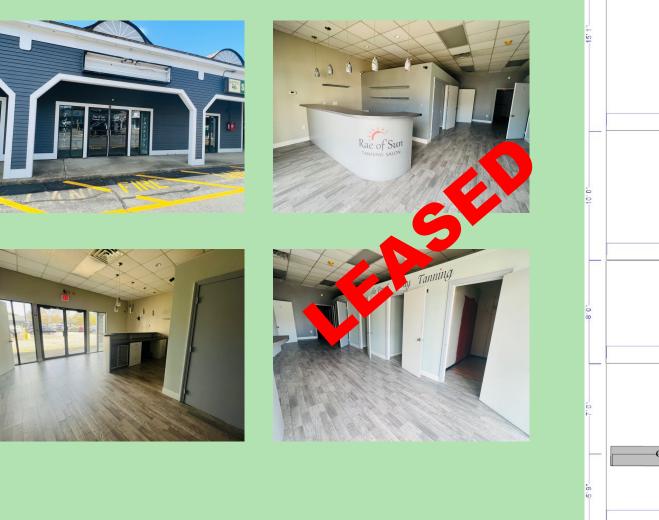

**LEASING OPPORTUNITY - 3 UNITS AVAILABLE** 

#### 1470 New State Hwy - Rte 44

#### Well Established Shopping Center

### RAYNHAM, MA



60,580± SF Total Space 8.57 Acre Site BD Zone: Business District Units Available: Unit 10 - 1,350± SF

Unit 10 - 1,350± SF Unit 18 - 3,127± SF Unit 22 - 5,545± SF Unit 24 - 2,614± SF Unit 26 - 4,767± SF Offered Starting at \$16/SF NNN

HARTEL COMMERCIAL REAL ESTATE

FALMOUTH - QUINCY

## **3 UNITS REMAINING FOR LEASE**

### LEASING OPPORTUNITY - 5 UNITS AVAILABLE

#### 1470 New State Hwy - Rte 44

### **RAYNHAM MARKETPLACE**

RAYNHAM, MA



## **3 REMAINING UNITS AVAILABLE FOR LEASE**

## LEASING OPPORTUNITY - UNIT 10

## **RAYNHAM MARKETPLACE**



1,350± SF



## **LEASING OPPORTUNITY - UNIT 18**

## **RAYNHAM MARKETPLACE**









7

3,127± SF

### LEASING OPPORTUNITY - UNIT 22 - CEILING HEIGHT 9' 11"

### **RAYNHAM MARKETPLACE**



5,545± SF

### **LEASING OPPORTUNITY - UNIT 24**

### **RAYNHAM MARKETPLACE**









2,614± SF





### HARTEL COMMERCIAL REAL ESTATE

### FALMOUTH - QUINCY

| 230 Jones Road    | 40 Willard Street |
|-------------------|-------------------|
| Suite 6           | Suite 207         |
| Falmouth MA 02540 | Quincy MA 02169   |

Greg Hartel 617-256-3169 Greg@HartelRealty.com

Jody Shaw 508-566-3556 Jody@HartelRealty.com

Main Office 508-444-0172 www.HartelRealty.com

# CONTACTS

\*DISCLAIMER: ALL INFORMATION CONTAINED HEREIN WAS RESEARCHED AND OBTAINED BY SOURCES DEEMED TO BE RELIABLE. WE MAKE NO REPRE