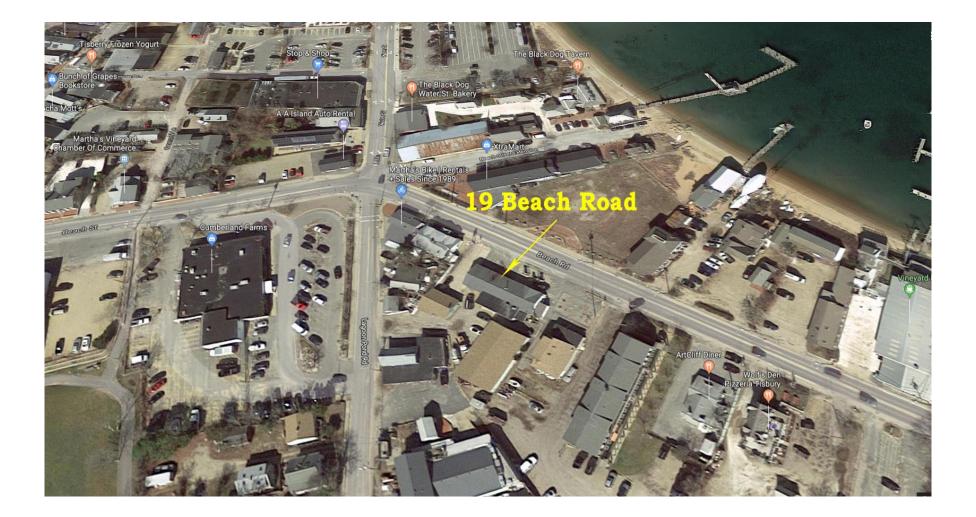

## **Neighborhood View**

HARTEL COMMERCIAL REAL ESTATE

230 Jones Road Suite 6 Falmouth MA 02540 40 Willard Street Suite 207 Quincy MA 02169 Greg Hartel 617-256-3169 Greg@HartelRealty.com Main Office 508-444-0172 www.HartelRealty.com

#### 19 Beach Road - Vineyard Haven

I his property is located in Tisbury (aka Vineyard Haven) on the island of Martha's Vineyard. This rare opportunity is located steps from the Steamship Terminal in a high visibility heavily traveled year round port. Our sites are located at the junction of Beach Rd., Beach St., Beach St. Ext., and Lagoon Pond Rd. Complimentary businesses are located in the immediate neighborhood. Turnover is very low with owner/ tenants, as there are very few commercial options available near the Steamship Terminal.