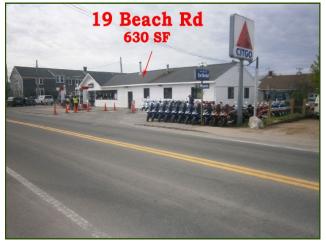

HARTEL COMMERCIAL REAL ESTATE

Strategic Real Estate Services

19 Beach Road

Vineyard Haven, MA

Rare Martha's Vineyard Leasing Opportunity 630± SF

### \$2,000/Month all Inclusive

- \* STEPS FROM THE STEAMSHIP TERMINAL
- \* ADJACENT TO CITGO GAS STATION AND CONVENIENCE STORE
  - \* ZONED C- COMMERCIAL
  - \* YEAR ROUND ACTIVITY