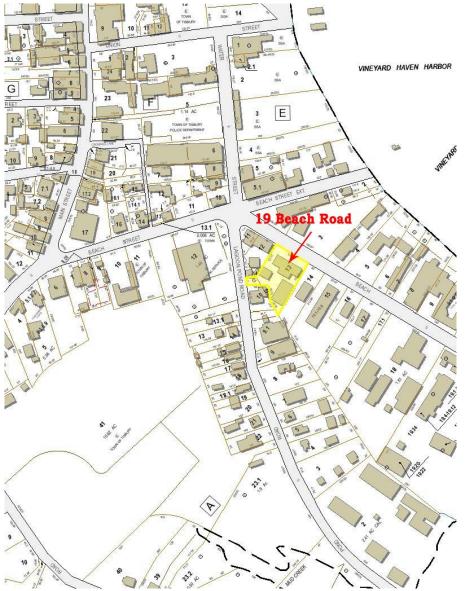

uite 207 Quincy MA 02169 Greg Hartel 617-256-3169 Greg@HartelRealty.com Main Office 508-444-0172 www.HartelRealty.com HARTEL COMMERCIAL REAL ESTATE

Strategic Real Estate Services



## Harbor View



HARTEL COMMERCIAL REAL ESTATE

230 Jones Road Suite 6 Falmouth MA 02540 40 Willard Street Suite 207 Quincy MA 02169 Greg Hartel 617-256-3169 Greg@HartelRealty.com Main Office 508-444-0172 www.HartelRealty.com HARTEL COMMERCIAL REAL ESTATE

Strategic Real Estate Services



## **Neighborhood View**



HARTEL COMMERCIAL REAL ESTATE

230 Jones Road Suite 6 Falmouth MA 02540 40 Willard Street Suite 207 Quincy MA 02169 Greg Hartel 617-256-3169 Greg@HartelRealty.com Main Office 508-444-0172 www.HartelRealty.com



Floorplan - 19 Beach Rd



19 Beach Rd

#### Assessor Map

### & Close Up of Parcel





#### Zoning Map

#### AUL (Activity Use Limitation) Map





#### 19 Beach Road - Vineyard Haven

I his property is located in Tisbury (aka Vineyard Haven) on the island of Martha's Vineyard. This rare opportunity is located steps from the Steamship Terminal in a high visibility heavily traveled year round port. Our sites are located at the junction of Beach Rd., Beach St., Beach St. Ext., and Lagoon Pond Rd. Complimentary businesses are located in the immediate neighborhood. Turnover is very low with owner/ tenants, as there are very few commercial options available near the Steamship Terminal.

Long Term Lease - Available.