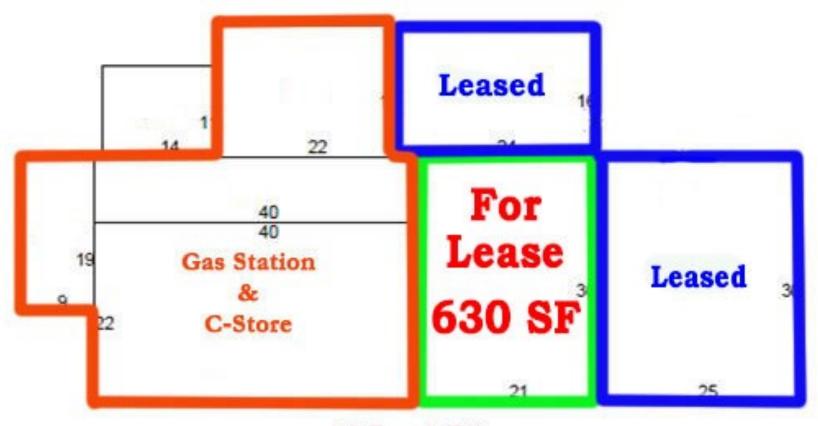

230 Jones Road Suite 6 Falmouth MA 02540 40 Willard Street Suite 207 Quincy MA 02169 Greg Hartel 617-256-3169 Greg@HartelRealty.com Main Office 508-444-0172 www.HartelRealty.com HARTEL COMMERCIAL REAL ESTATE

Strategic Real Estate Services



## Harbor View



HARTEL COMMERCIAL REAL ESTATE

230 Jones Road Suite 6 Falmouth MA 02540 40 Willard Street Suite 207 Quincy MA 02169 Greg Hartel 617-256-3169 Greg@HartelRealty.com Main Office 508-444-0172 www.HartelRealty.com HARTEL COMMERCIAL REAL ESTATE

Strategic Real Estate Services



## **Neighborhood View**



HARTEL COMMERCIAL REAL ESTATE

230 Jones Road Suite 6 Falmouth MA 02540 40 Willard Street Suite 207 Quincy MA 02169 Greg Hartel 617-256-3169 Greg@HartelRealty.com Main Office 508-444-0172 www.HartelRealty.com



Floorplan - 19 Beach Rd



19 Beach Rd

#### Assessor Map

### & Close Up of Parcel





#### Zoning Map

#### AUL (Activity Use Limitation) Map





#### 19 Beach Road - Vineyard Haven

I his property is located in Tisbury (aka Vineyard Haven) on the island of Martha's Vineyard. This rare opportunity is located steps from the Steamship Terminal in a high visibility heavily traveled year round port. Our sites are located at the junction of Beach Rd., Beach St., Beach St. Ext., and Lagoon Pond Rd. Complimentary businesses are located in the immediate neighborhood. Turnover is very low with owner/ tenants, as there are very few commercial options available near the Steamship Terminal.

Long Term Lease - Available.