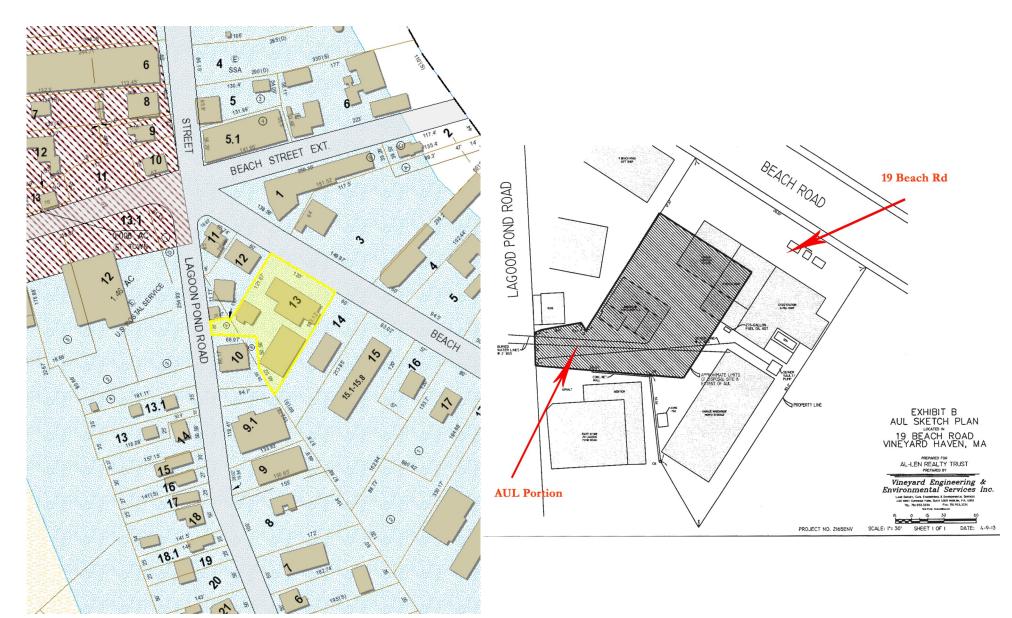

Realty.com Main Office 508-444-0172 www.HartelRealty.com HARTEL COMMERCIAL REAL ESTATE

Strategic Real Estate Services



## Harbor View



HARTEL COMMERCIAL REAL ESTATE

230 Jones Road Suite 6 Falmouth MA 02540 40 Willard Street Suite 207 Quincy MA 02169 Greg Hartel 617-256-3169 Greg@HartelRealty.com Main Office 508-444-0172 www.HartelRealty.com HARTEL COMMERCIAL REAL ESTATE

Strategic Real Estate Services



## **Neighborhood View**



HARTEL COMMERCIAL REAL ESTATE

230 Jones Road Suite 6 Falmouth MA 02540 40 Willard Street Suite 207 Quincy MA 02169 Greg Hartel 617-256-3169 Greg@HartelRealty.com Main Office 508-444-0172 www.HartelRealty.com



Floorplan - 19 Beach Rd



19 Beach Rd

#### Assessor Map

### & Close Up of Parcel





#### Zoning Map

#### AUL (Activity Use Limitation) Map





#### 19 Beach Road - Vineyard Haven

I his property is located in Tisbury (aka Vineyard Haven) on the island of Martha's Vineyard. This rare opportunity is located steps from the Steamship Terminal in a high visibility heavily traveled year round port. Our sites are located at the junction of Beach Rd., Beach St., Beach St. Ext., and Lagoon Pond Rd. Complimentary businesses are located in the immediate neighborhood. Turnover is very low with owner/ tenants, as there are very few commercial options available near the Steamship Terminal.

Long Term Lease - Available.