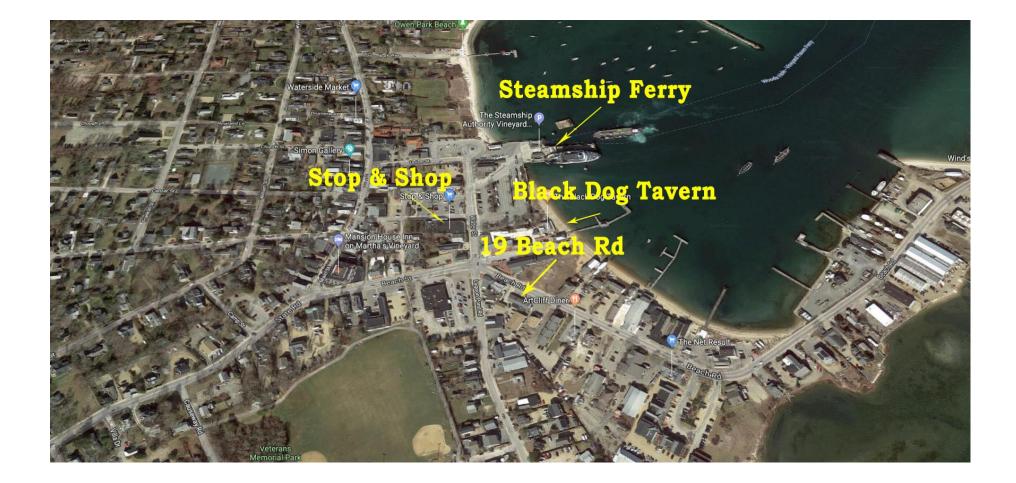

## **Neighborhood View**

HARTEL COMMERCIAL REAL ESTATE

230 Jones Road Suite 6 Falmouth MA 02540 40 Willard Street Suite 207 Quincy MA 02169 Greg Hartel 617-256-3169 Greg@HartelRealty.com Main Office 508-444-0172 www.HartelRealty.com

#### 19 Beach Road - Vineyard Haven

I his property is located in Tisbury (aka Vineyard Haven) on the island of Martha's Vineyard. This rare opportunity is located steps from the Steamship Terminal in a high visibility heavily traveled year round port. Our sites are located at the junction of Beach Rd., Beach St., Beach St. Ext., and Lagoon Pond Rd. Complimentary businesses are located in the immediate neighborhood. Turnover is very low with owner/ tenants, as there are very few commercial options available near the Steamship Terminal.