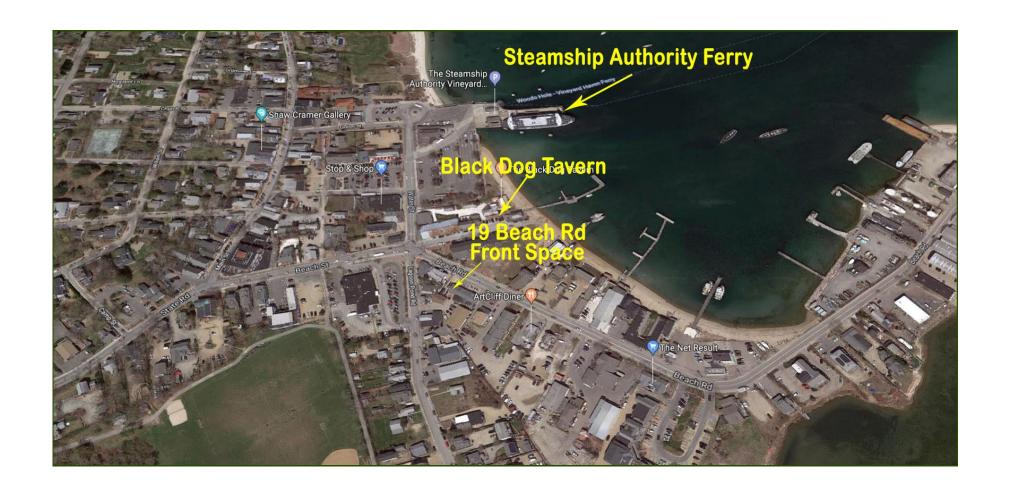

# **Harbor View**

#### 19 Beach Road - Vineyard Haven

his property is located in Tisbury (aka Vineyard Haven) on the island of Martha's Vineyard. This rare opportunity is located steps from the Steamship Terminal in a high visibility heavily traveled year round port. Our sites are located at the junction of Beach Rd., Beach St., Beach St. Ext., and Lagoon Pond Rd. Complimentary businesses are located in the immediate neighborhood. Turnover is very low with owner/tenants, as there are very few commercial options available near the Steamship Terminal.