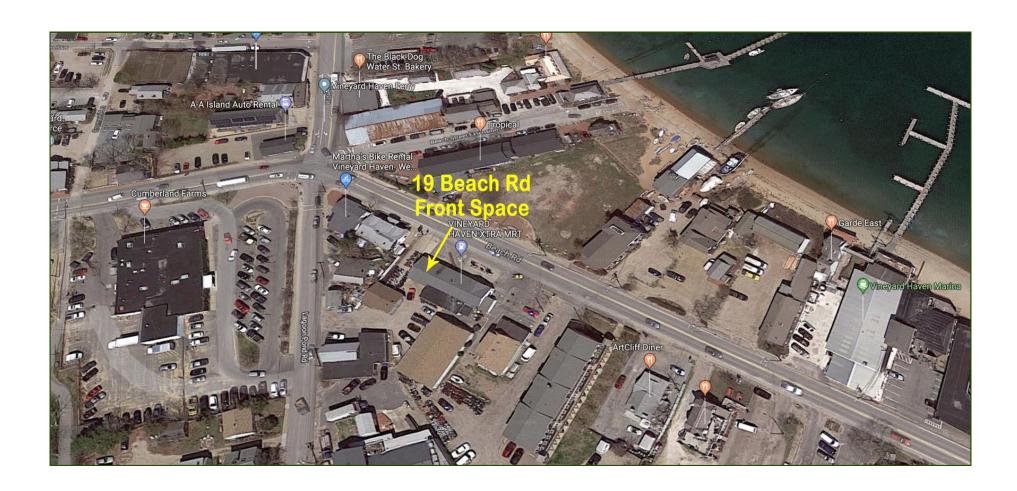

# **Neighborhood View**

#### 19 Beach Road - Vineyard Haven

his property is located in Tisbury (aka Vineyard Haven) on the island of Martha's Vineyard. This rare opportunity is located steps from the Steamship Terminal in a high visibility heavily traveled year round port. Our sites are located at the junction of Beach Rd., Beach St., Beach St. Ext., and Lagoon Pond Rd. Complimentary businesses are located in the immediate neighborhood. Turnover is very low with owner/tenants, as there are very few commercial options available near the Steamship Terminal.