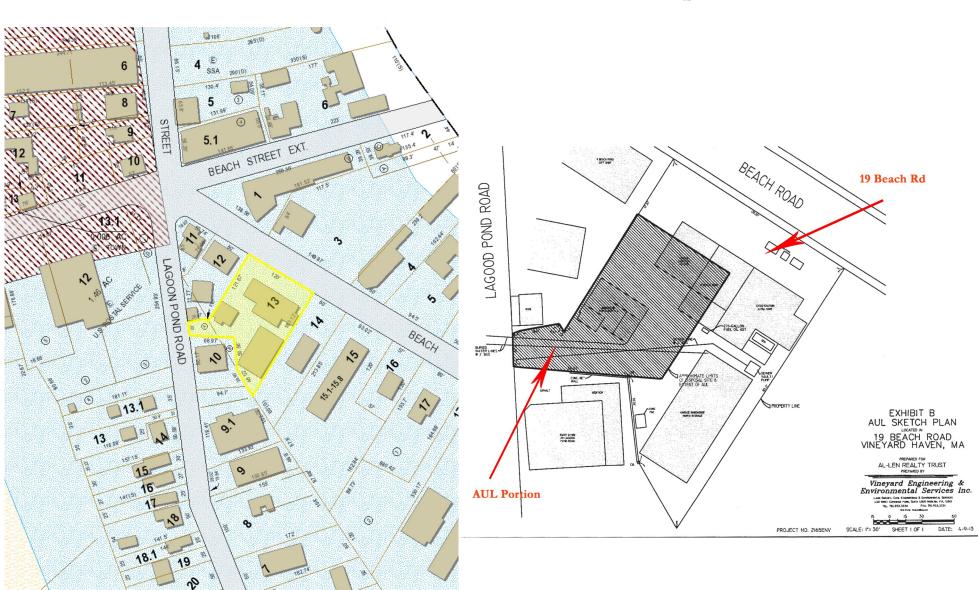

#### HARTEL COMMERCIAL REAL ESTATE

Strategic Real Estate Services

#### 19 Beach Road Vineyard Haven, MA

Rare Martha's Vineyard Leasing Opportunity 750 SF

### \$1,875/Month Plus Utilities



- \* STEPS FROM THE STEAMSHIP TERMINAL
- \* ADJACENT TO CITGO GAS STATION AND CONVENIENCE STORE
  - \* ZONED C- COMMERCIAL
  - \* YEAR ROUND ACTIVITY

# Long Term Lease - Available

#### HARTEL COMMERCIAL REAL ESTATE



Strategic Real Estate Services



# **Harbor View**



#### HARTEL COMMERCIAL REAL ESTATE

Strategic Real Estate Services



# **Neighborhood View**



### HARTEL COMMERCIAL REAL ESTATE

Strategic Real Estate Services

#### Floorplans - 19 Beach Rd



# Assessor Map &

Close Up of Parcel



# Zoning Map &

#### AUL (Activity Use Limitation) Map



#### 19 Beach Road - Vineyard Haven

his property is located in Tisbury (aka Vineyard Haven) on the island of Martha's Vineyard. This rare opportunity is located steps from the Steamship Terminal in a high visibility heavily traveled year round port. Our sites are located at the junction of Beach Rd., Beach St., Beach St. Ext., and Lagoon Pond Rd. Complimentary businesses are located in the immediate neighborhood. Turnover is very low with owner/tenants, as there are very few commercial options available near the Steamship Terminal.

#### Please Note: Gas Station Tenant has Right of 1st Refusal on property.

Long Term Lease - Available.