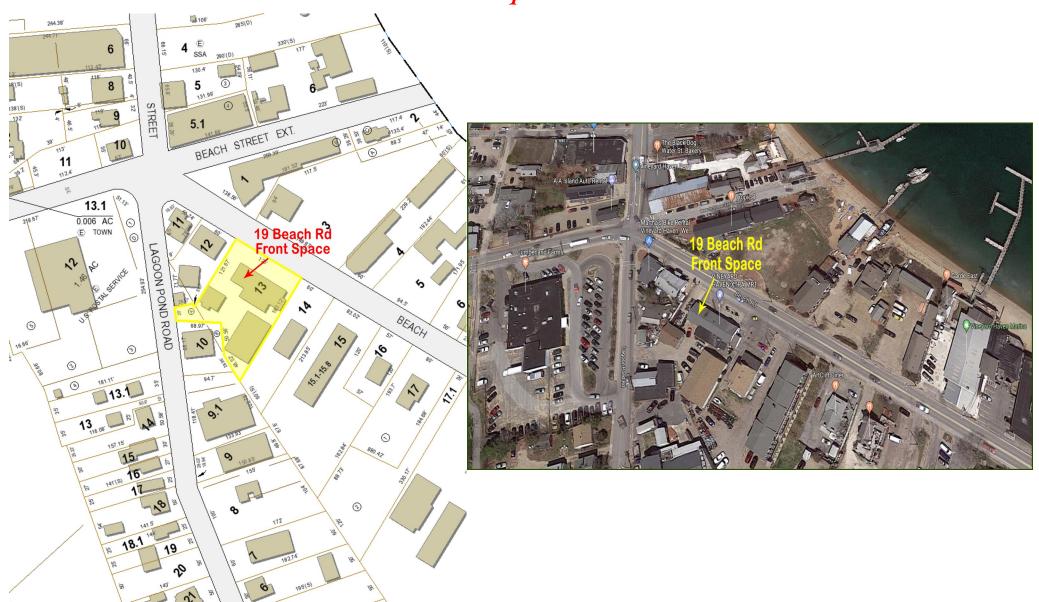

# Assessor Map &

Close Up of Parcel

#### 19 Beach Road - Vineyard Haven

his property is located in Tisbury (aka Vineyard Haven) on the island of Martha's Vineyard. This rare opportunity is located steps from the Steamship Terminal in a high visibility heavily traveled year round port. Our sites are located at the junction of Beach Rd., Beach St., Beach St. Ext., and Lagoon Pond Rd. Complimentary businesses are located in the immediate neighborhood. Turnover is very low with owner/tenants, as there are very few commercial options available near the Steamship Terminal.