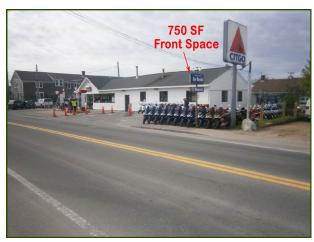

#### 19 Beach Road Vineyard Haven, MA

Rare Martha's Vineyard Leasing Opportunity 750 SF

### \$1,875/Month Plus Utilities

- \* STEPS FROM THE STEAMSHIP TERMINAL
- \* ADJACENT TO CITGO GAS STATION AND CONVENIENCE STORE
  - \* ZONED C- COMMERCIAL
  - \* YEAR ROUND ACTIVITY