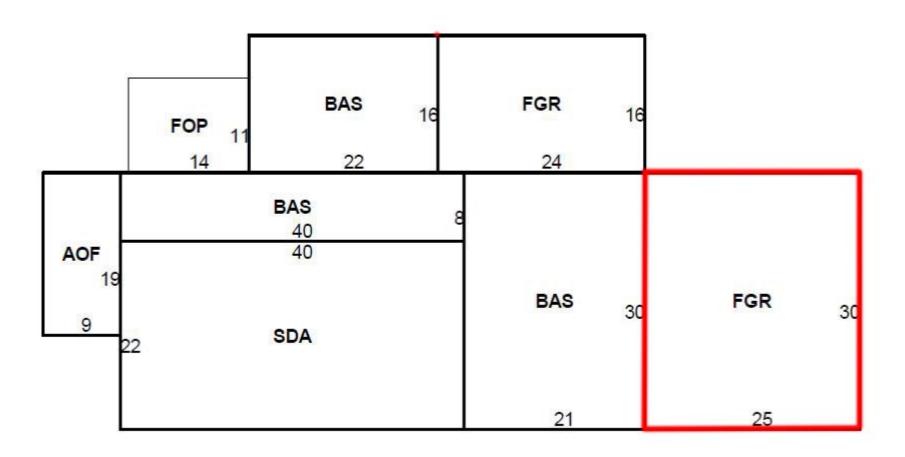

#### HARTEL COMMERCIAL REAL ESTATE

Strategic Real Estate Services

#### 19 Beach Road Vineyard Haven, MA

Rare Martha's Vineyard Leasing Opportunity 750 SF

### \$1,875/Month Plus Utilities



- \* STEPS FROM THE STEAMSHIP TERMINAL
- \* ADJACENT TO CITGO GAS STATION AND CONVENIENCE STORE
  - \* ZONED C- COMMERCIAL
  - \* YEAR ROUND ACTIVITY

# Long Term Lease - Available

#### HARTEL COMMERCIAL REAL ESTATE



Strategic Real Estate Services



# **Harbor View**



#### HARTEL COMMERCIAL REAL ESTATE

Strategic Real Estate Services



# **Neighborhood View**



### HARTEL COMMERCIAL REAL ESTATE

Strategic Real Estate Services

#### Floorplans - 19 Beach Rd



# Assessor Map &

Close Up of Parcel



# Zoning Map &

#### AUL (Activity Use Limitation) Map



#### 19 Beach Road - Vineyard Haven

his property is located in Tisbury (aka Vineyard Haven) on the island of Martha's Vineyard. This rare opportunity is located steps from the Steamship Terminal in a high visibility heavily traveled year round port. Our sites are located at the junction of Beach Rd., Beach St., Beach St. Ext., and Lagoon Pond Rd. Complimentary businesses are located in the immediate neighborhood. Turnover is very low with owner/tenants, as there are very few commercial options available near the Steamship Terminal.

#### Please Note: Gas Station Tenant has Right of 1st Refusal on property.

Long Term Lease - Available.