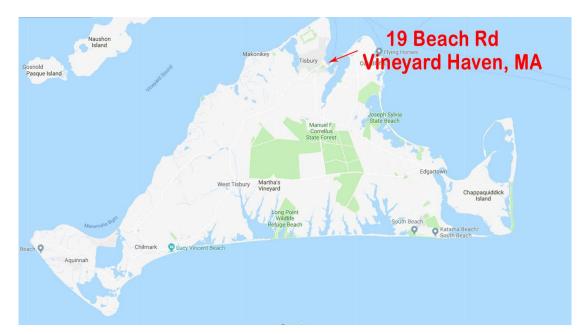

#### 19 Beach Road Vineyard Haven, MA

Rare Martha's Vineyard Leasing Opportunity 750 SF

#### 19 Beach Road - Vineyard Haven

his property is located in Tisbury (aka Vineyard Haven) on the island of Martha's Vineyard. This rare opportunity is located steps from the Steamship Terminal in a high visibility heavily traveled year round port. Our sites are located at the junction of Beach Rd., Beach St., Beach St. Ext., and Lagoon Pond Rd. Complimentary businesses are located in the immediate neighborhood. Turnover is very low with owner/tenants, as there are very few commercial options available near the Steamship Terminal.