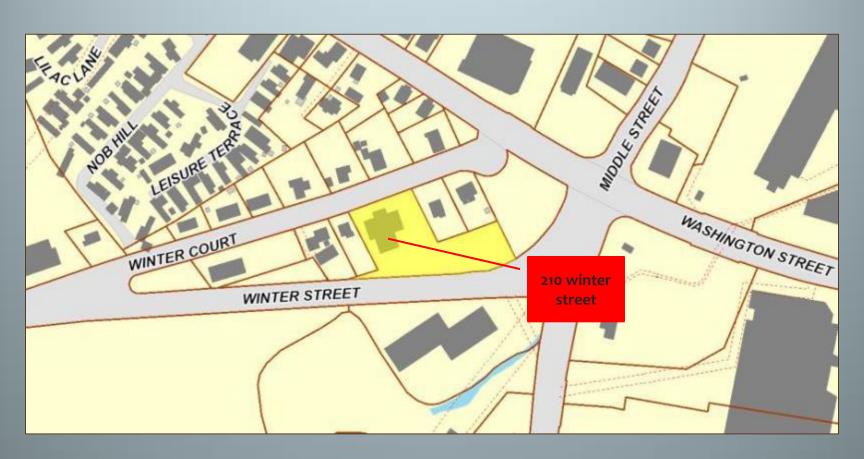

## **GIS MAP**

#### PROPERTY SYNOPSIS

Address
 210 Winter Street

Suites 302A & 302B

Weymouth, MA

• Lease / Terms Single Offices - \$450/Month Each

Combined at \$695/Month

**Utilities Included** 

Common Area
 Shared Wait Area &