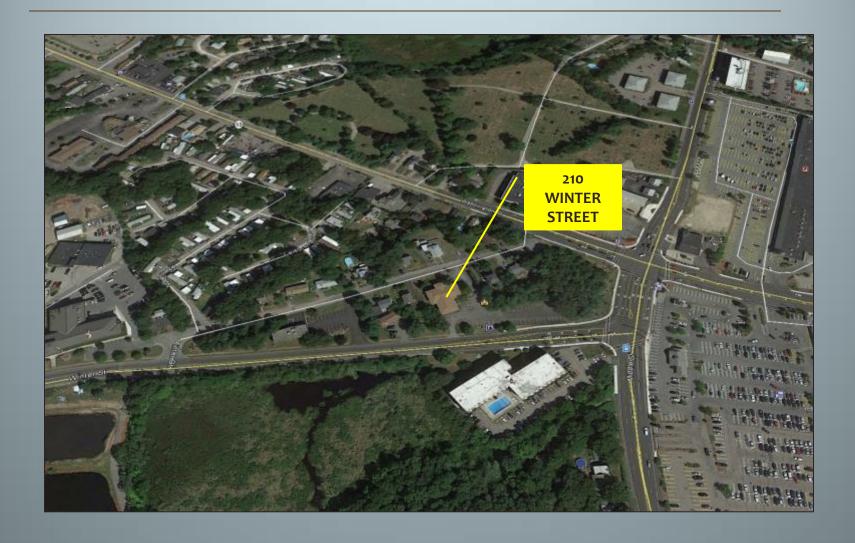

## SATELLITE

#### PROPERTY SYNOPSIS

Address
 210 Winter Street

Suites 302A & 302B

Weymouth, MA

• Lease / Terms Single Offices - \$450/Month Each

Combined at \$695/Month

**Utilities Included** 

Common Area
 Shared Wait Area &